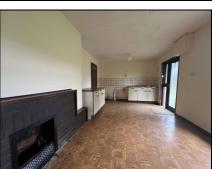

#### Kitchen/Diner 6.04m (19'10") x 3.31m (10'10")

Fitted units at floor level, sink and drainer, tiled splash back, plumbed for washing machine, open fire with back boiler and brick surround shelving, large picture window to garden and patio at rear.