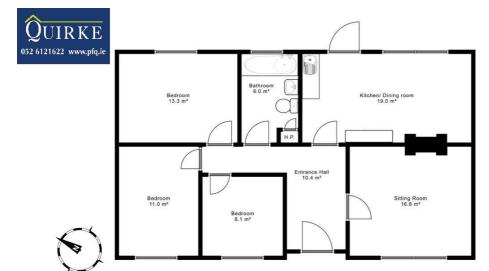

Entrance Hall 2.94m (9'8") x 1.62m (5'4") Laminate floor.

#### Sitting Room 4.33m (14'2") x 4.07m (13'4")

Open fire with brick surround and large picture window.

#### Kitchen/Diner 6.04m (19'10") x 3.31m (10'10")

Fitted units at floor level, sink and drainer, tiled splash back, plumbed for washing machine, open fire with back boiler and brick surround shelving, large picture window to garden and patio at rear.

### Bathroom 3.32m (10'11") x 1.7m (5'7")

w/c, whb, bath with shower attachment and hotpress.

### Bedroom 1 4.13m (13'7") x 3.32m (10'11")

Built in wardrobe and vanity unit.

Bedroom 2 3.9m (12'10") x 2.98m (9'9")

Bedroom 3 2.86m (9'5") x 2.81m (9'3")

Total Floor Area: 81 sqm (872sqft)