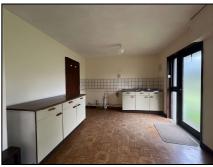

#### Kitchen/Diner 6.04m (19'10") x 3.31m (10'10")

Fitted units at floor level, sink and drainer, tiled splash back, plumbed for washing machine, open fire with back boiler and brick surround shelving, large picture window to garden and patio at rear.