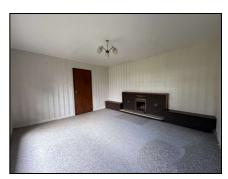

#### Sitting Room 4.33m (14'2") x 4.07m (13'4")

Open fire with brick surround and large picture window.