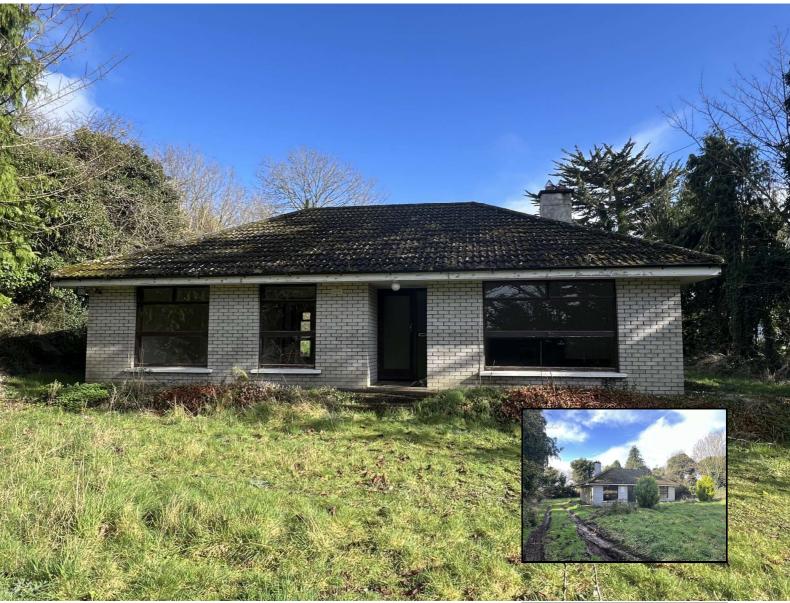

# Moanmore, Grange, Clonmel, E91 TK35

- 3 Bedrooms
- PP for redevelopment, Vacant Homes Grant and SEAI grant
- · Lawns to front and rear
- Four span haybarn
- Assorted stone outbuildings

# Moanmore, Grange, Clonmel, E91 TK35

Brought to the market by P. F. Quirke & Co. Ltd this property at Moanmore comprises a three bed detached bungalow standing on 0.54Hectares (1.33acres). The three bed bungalow, while in need of modernisation, is in good condition throughout and has nice lawns front and rear. To the rear of the large site is a four span haybarn and assorted old stone outbuildings. This property has huge potential for further development. Current accommodation includes Entrance hall, Sitting room, Kitchen/Dining room, three Bedrooms and Bathroom. The property has dual central heating from both back boiler and oil. Planning granted for redevelopment and preapproval for Vacant Homes Grant and SEAI grants. This is a rare opportunity to purchase a dwelling on a sizeable piece of ground providing easy access to both Cahir and Clonmel.