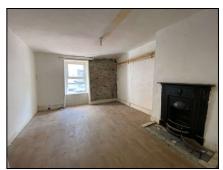

#### Office 3.04m (10'0") x 3.11m (10'2")

Wood floor, open fireplace

#### Hallway 1.78m (5'10") x 1.44m (4'9")

open fireplace, wood floor