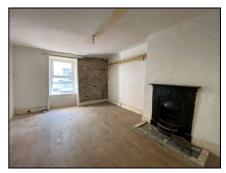

#### Office 3.04m (10'0") x 3.11m (10'2")

Wood floor, open fireplace

#### Hallway 1.78m (5'10") x 1.44m (4'9")

open fireplace, wood floor