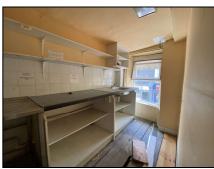

#### Storage 1 1.8m (5'11") x 0.9m (2'11")

Laminate wood floor, shelves at eye level

#### Storage 2 1.03m (3'5") x 1.65m (5'5")

Hand wash basin

1st Floor Landing 1.53m (5'0") x 2.29m (7'6")

#### Canteen 3.44m (11'3") x 1.51m (4'11")

Wood floor, wash basin, tile splashback and storage units at floor level

2nd Floor Landing 1.46m (4'9") x 1.19m (3'11")