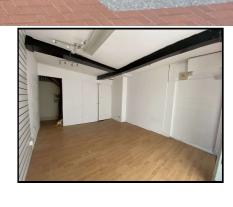

#### Retail Area 4.69m (15'5") x 3.21m (10'6")

Laminate wood floor, Large front shop window