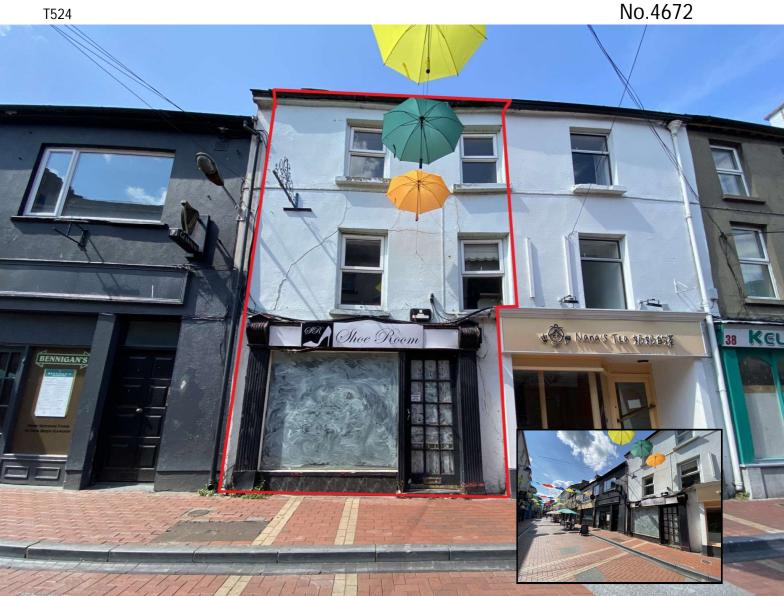

# 36 Mitchel St, Clonmel E91 PT61

- · Good location on pedestrianised street
- Extensive window frontage

## 36 Mitchel St, Clonmel E91 PT61

Good retail unit located on Mitchel St, a pedestrianised street in Clonmel's town centre, with great footfall and good trading history.

The shop accommodates c. 20sq m (200 sq ft) at ground floor, with a wide window frontage.

There are 2 floors overhead for storage.

Rateable Valuation: €5110.00 Rates for 2024 approx: €1,029.67.