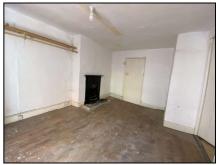

#### Hallway 1.78m (5'10") x 1.44m (4'9")

open fireplace, wood floor

#### W/C 2.33m (7'8") x 1.44m (4'9")

Hand wash basin, W/C

Office/Storage 2.98m (9'9") x 2.88m (9'5")