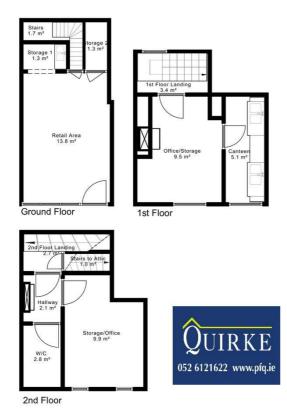

#### Retail Area 4.69m (15'5") x 3.21m (10'6")

Laminate wood floor, Large front shop window

#### Storage 1 1.8m (5'11") x 0.9m (2'11")

Laminate wood floor, shelves at eye level

#### Storage 2 1.03m (3'5") x 1.65m (5'5")

Hand wash basin

1st Floor Landing 1.53m (5'0") x 2.29m (7'6")

#### Office 3.04m (10'0") x 3.11m (10'2")

Wood floor, open fireplace

#### Canteen 3.44m (11'3") x 1.51m (4'11")

Wood floor, wash basin, tile splashback and storage units at floor level

2nd Floor Landing 1.46m (4'9") x 1.19m (3'11")

#### Hallway 1.78m (5'10") x 1.44m (4'9")

open fireplace, wood floor

#### W/C 2.33m (7'8") x 1.44m (4'9")

Hand wash basin, W/C

Office/Storage 2.98m (9'9") x 2.88m (9'5")