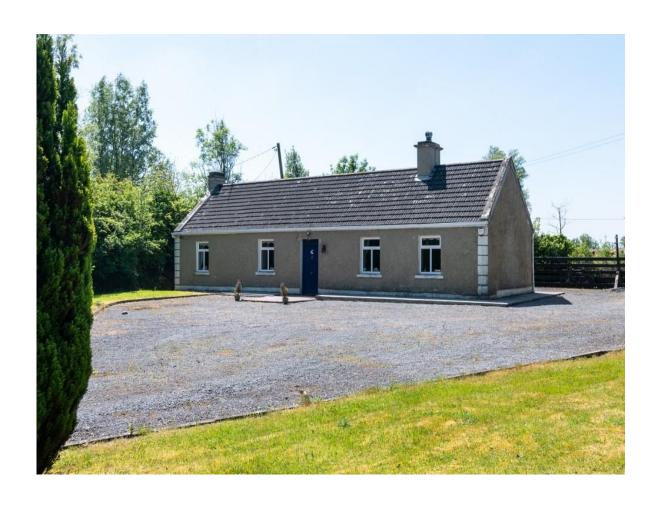

# **Price Region: Offers Excess €145,000**

Attractive three bedroom bungalow residence with detached garage standing on a c. 0.54 Acre mature site located in a much sought after area.

Accommodation includes hall, kitchen/dining room, sitting room, utility, bathroom and three bedrooms.

## **OTHER FEATURES**

- Post & rail fence to front
- Mature hedging on all boundaries
- Driveway kerbed & stoned, extends to rear
- Garage to side c. 290 sq.ft
- Solid fuel & Electric Heating
- Laid lawns, overall site area c. 0.54 Acres