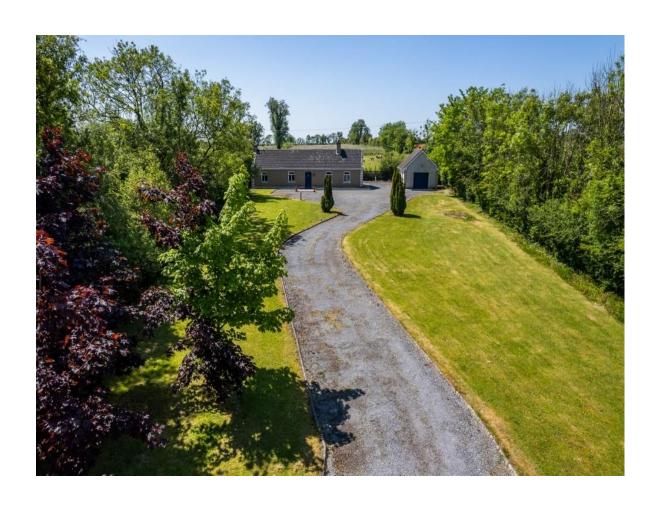

# **Price Region: Offers Excess €145,000**

Attractive three bedroom bungalow residence with detached garage standing on a c. 0.54 Acre mature site located in a much sought after area.

Accommodation includes hall, kitchen/dining room, sitting room, utility, bathroom and three bedrooms.

## **OTHER FEATURES**

- Post & rail fence to front
- Mature hedging on all boundaries
- Driveway kerbed & stoned, extends to rear
- Garage to side c. 290 sq.ft
- Solid fuel & Electric Heating
- Laid lawns, overall site area c. 0.54 Acres