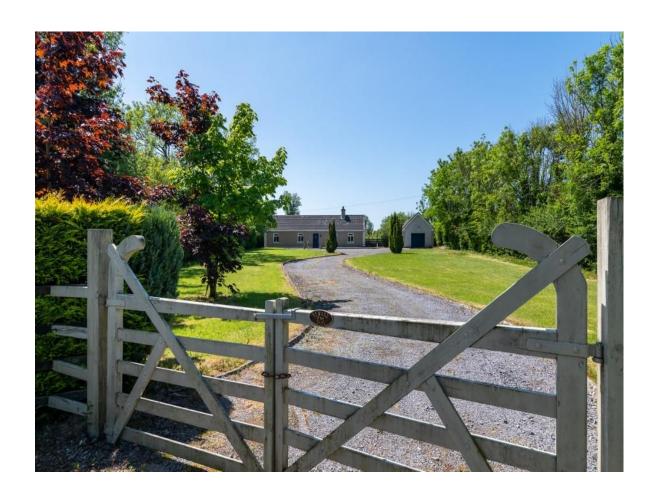

## **OTHER FEATURES**

- Post & rail fence to front
- Mature hedging on all boundaries
- Driveway kerbed & stoned, extends to rear
- Garage to side c. 290 sq.ft
- Solid fuel & Electric Heating
- Laid lawns, overall site area c. 0.54 Acres