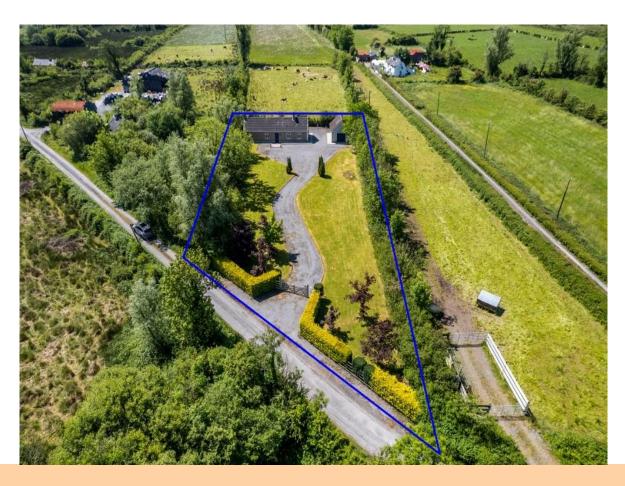

## **OTHER FEATURES**

- Post & rail fence to front
- Mature hedging on all boundaries
- Driveway kerbed & stoned, extends to rear
- Garage to side c. 290 sq.ft
- Solid fuel & Electric Heating
- Laid lawns, overall site area c. 0.54 Acres