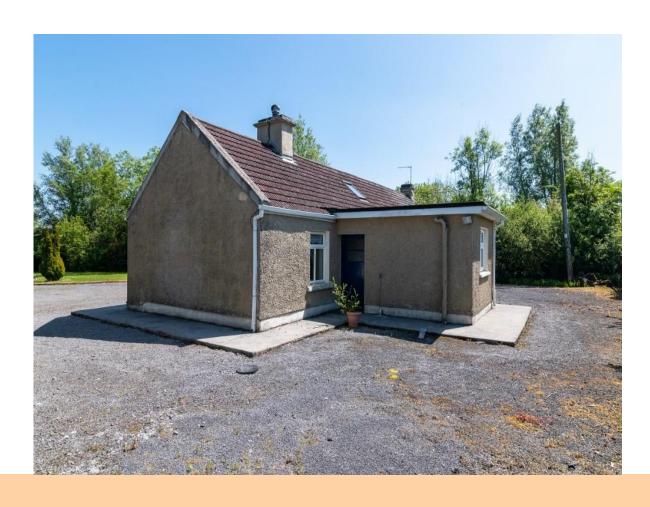

## For Sale

Lissavruggy, Newbridge, Co. Galway. H53 NW52 | Detached

# **Price Region: Offers Excess €145,000**

Attractive three bedroom bungalow residence with detached garage standing on a c. 0.54 Acre mature site located in a much sought after area.

Accommodation includes hall, kitchen/dining room, sitting room, utility, bathroom and three bedrooms.