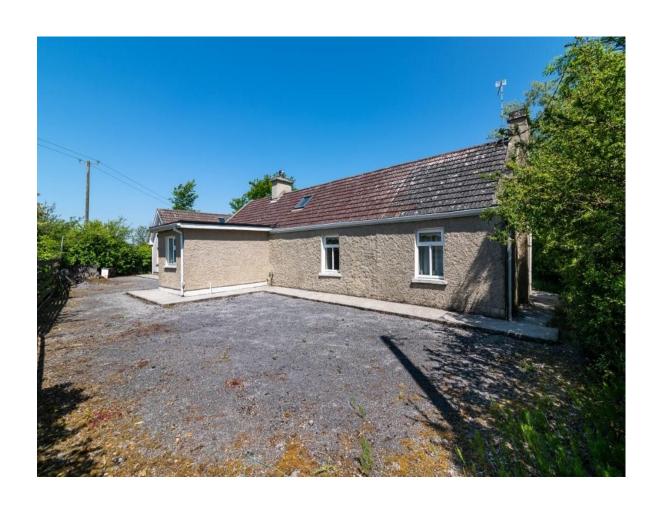

## **OTHER FEATURES**

- Post & rail fence to front
- Mature hedging on all boundaries
- Driveway kerbed & stoned, extends to rear
- Garage to side c. 290 sq.ft
- Solid fuel & Electric Heating
- Laid lawns, overall site area c. 0.54 Acres