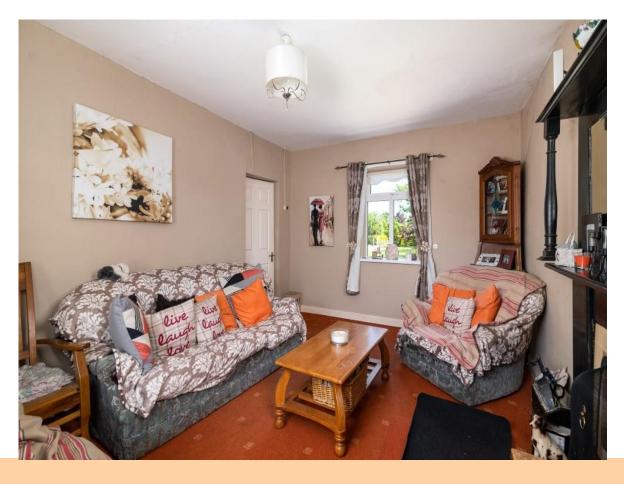

pen fireplace, carpet to floor

## **Utility**

8'0" (2.44m) x 3'1" (0.94m) door to rear, tiled floor, fitted units, built in washing machine

#### **Bedroom 1**

11'0" (3.35m) x 10'9" (3.28m) Carpet to floor, provision for fireplace

#### **Bedroom 2**

10'1" (3.07m) x 7'3" (2.21m) Carpet to floor, hotpress (airing cupboard) off

#### **Bedroom 3**

10'1" (3.07m) x 6'8" (2.03m) Carpet to floor

#### **Bathroom**

8'0" (2.44m) x 7'10" (2.39m) toilet, wash hand basin, bath with shower over, fully tiled

## **OTHER FEATURES**

- Post & rail fence to front
- Mature hedging on all boundaries
- Driveway kerbed & stoned, extends to rear
- Garage to side c. 290 sq.ft
- Solid fuel & Electric Heating
- Laid lawns, overall site area c. 0.54 Acres





Lissavruggy, Newbridge, Co. Galway. H53 NW52









Lissavruggy, Newbridge, Co. Galway. H53 NW52









Lissavruggy, Newbridge, Co. Galway. H53 NW52





Lissavruggy, Newbridge, Co. Galway. H53 NW52





Lissavruggy, Newbridge, Co. Galway. H53 NW52





Lissavruggy, Newbridge, Co. Galway. H53 NW52





Lissavruggy, Newbridge, Co. Galway. H53 NW52





Lissavruggy, Newbridge, Co. Galway. H53 NW52





Lissavruggy, Newbridge, Co. Galway. H53 NW52