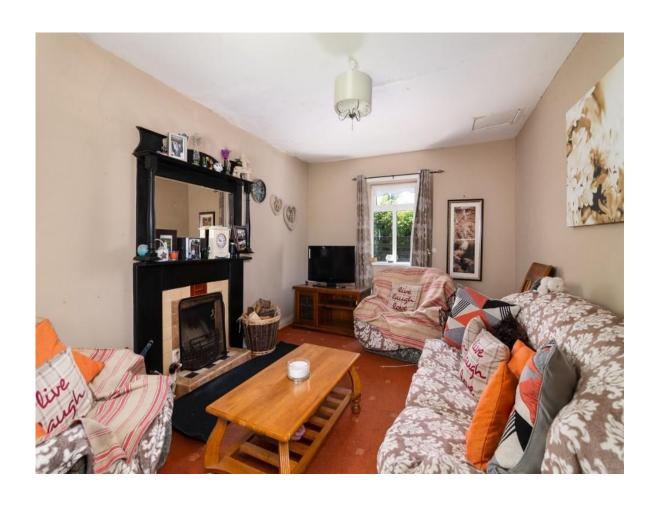

open fireplace, carpet to floor

## **Utility**

8'0" (2.44m) x 3'1" (0.94m) door to rear, tiled floor, fitted units, built in washing machine

#### **Bedroom 1**

11'0" (3.35m) x 10'9" (3.28m) Carpet to floor, provision for fireplace

#### **Bedroom 2**

10'1" (3.07m) x 7'3" (2.21m) Carpet to floor, hotpress (airing cupboard) off

#### **Bedroom 3**

10'1" (3.07m) x 6'8" (2.03m) Carpet to floor

#### **Bathroom**

8'0" (2.44m) x 7'10" (2.39m) toilet, wash hand basin, bath with shower over, fully tiled

## **OTHER FEATURES**

- Post & rail fence to front
- Mature hedging on all boundaries
- Driveway kerbed & stoned, extends to rear
- Garage to side c. 290 sq.ft
- Solid fuel & Electric Heating
- Laid lawns, overall site area c. 0.54 Acres





Lissavruggy, Newbridge, Co. Galway. H53 NW52









Lissavruggy, Newbridge, Co. Galway. H53 NW52









Lissavruggy, Newbridge, Co. Galway. H53 NW52





Lissavruggy, Newbridge, Co. Galway. H53 NW52





Lissavruggy, Newbridge, Co. Galway. H53 NW52





Lissavruggy, Newbridge, Co. Galway. H53 NW52





Lissavruggy, Newbridge, Co. Galway. H53 NW52





Lissavruggy, Newbridge, Co. Galway. H53 NW52





Lissavruggy, Newbridge, Co. Galway. H53 NW52