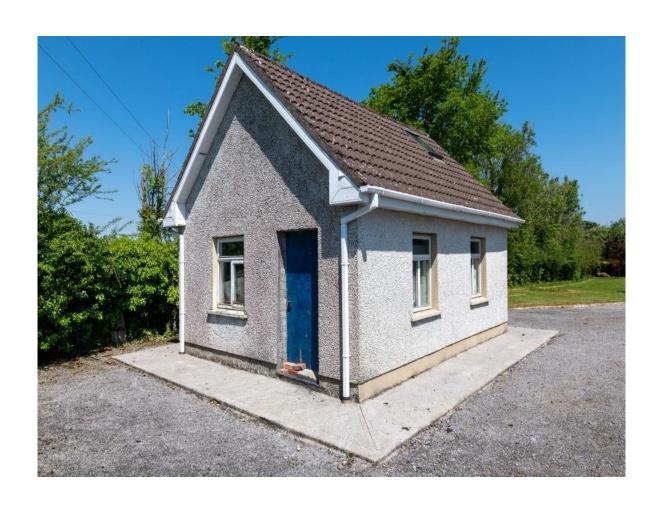

## **OTHER FEATURES**

- Post & rail fence to front
- Mature hedging on all boundaries
- Driveway kerbed & stoned, extends to rear
- Garage to side c. 290 sq.ft
- Solid fuel & Electric Heating
- Laid lawns, overall site area c. 0.54 Acres