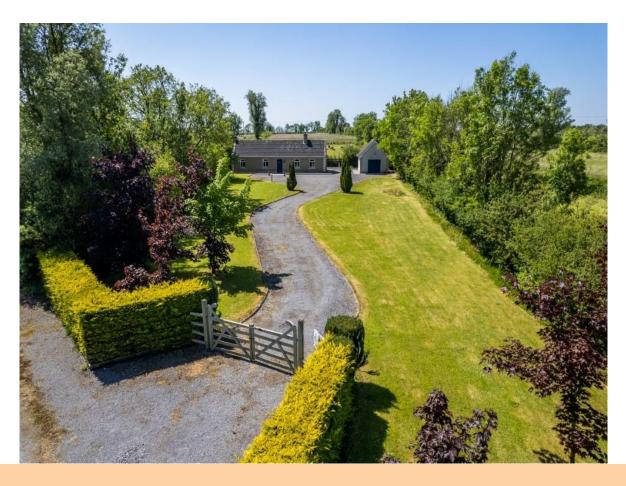

# **Price Region: Offers Excess €145,000**

Attractive three bedroom bungalow residence with detached garage standing on a c. 0.54 Acre mature site located in a much sought after area.

Accommodation includes hall, kitchen/dining room, sitting room, utility, bathroom and three bedrooms.

## **OTHER FEATURES**

- Post & rail fence to front
- Mature hedging on all boundaries
- Driveway kerbed & stoned, extends to rear
- Garage to side c. 290 sq.ft
- Solid fuel & Electric Heating
- Laid lawns, overall site area c. 0.54 Acres