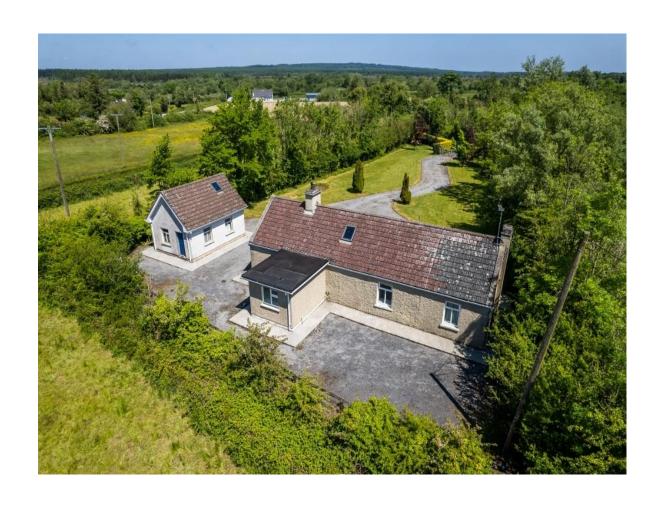

## For Sale

Lissavruggy, Newbridge, Co. Galway. H53 NW52 | Detached

# **Price Region: Offers Excess €145,000**

Attractive three bedroom bungalow residence with detached garage standing on a c. 0.54 Acre mature site located in a much sought after area.

Accommodation includes hall, kitchen/dining room, sitting room, utility, bathroom and three bedrooms.

## **OTHER FEATURES**

- Post & rail fence to front
- Mature hedging on all boundaries
- Driveway kerbed & stoned, extends to rear
- Garage to side c. 290 sq.ft
- Solid fuel & Electric Heating
- Laid lawns, overall site area c. 0.54 Acres