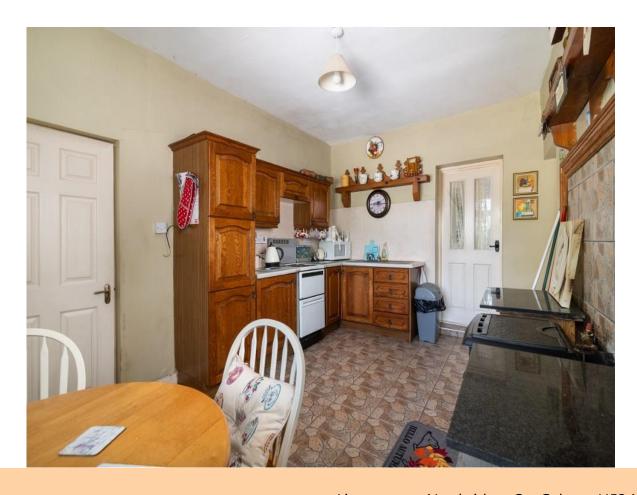

## **Kitchen/Dining Room**

15'0" (4.57m) x 9'11" (3.02m) fitted kitchen, appliances, solid fuel stove, tiled floor