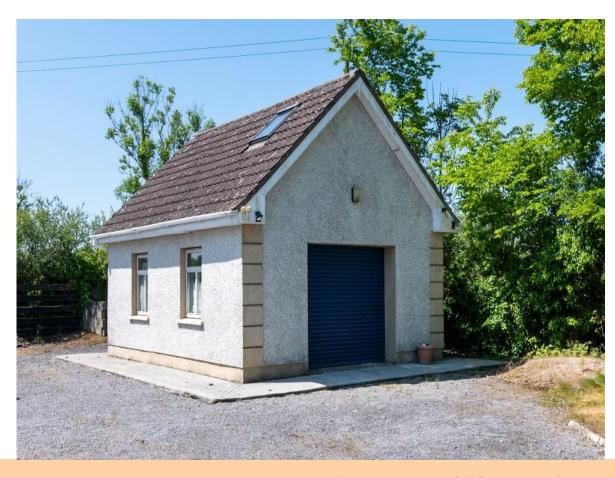

## **OTHER FEATURES**

- Post & rail fence to front
- Mature hedging on all boundaries
- Driveway kerbed & stoned, extends to rear
- Garage to side c. 290 sq.ft
- Solid fuel & Electric Heating
- Laid lawns, overall site area c. 0.54 Acres