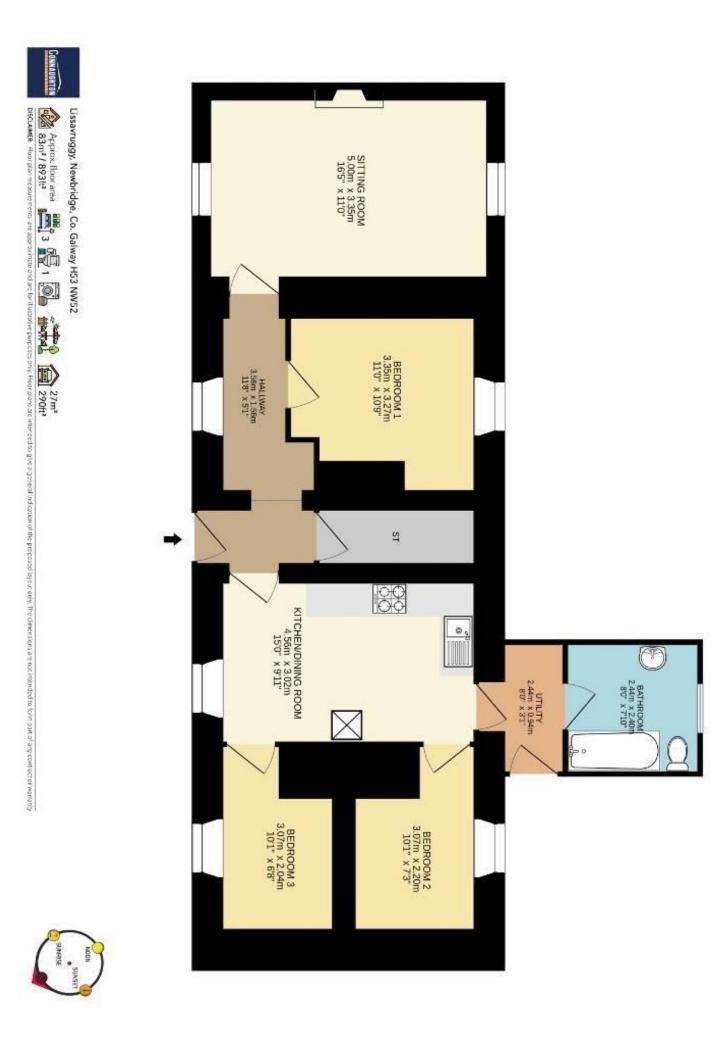

#### Hall

11'8" (3.56m) x 5'1" (1.55m) door to, tiled floor, storage room off

## **Kitchen/Dining Room**

15'0" (4.57m) x 9'11" (3.02m) fitted kitchen, appliances, solid fuel stove, tiled floor

## **Sitting Room**

16'5" (5m) x 11'0" (3.35m) open fireplace, carpet to floor

## **Utility**

8'0" (2.44m) x 3'1" (0.94m) door to rear, tiled floor, fitted units, built in washing machine

#### **Bedroom 1**

11'0" (3.35m) x 10'9" (3.28m) Carpet to floor, provision for fireplace

#### **Bedroom 2**

10'1" (3.07m) x 7'3" (2.21m) Carpet to floor, hotpress (airing cupboard) off

#### **Bedroom 3**

10'1" (3.07m) x 6'8" (2.03m) Carpet to floor

#### **Bathroom**

8'0" (2.44m) x 7'10" (2.39m) toilet, wash hand basin, bath with shower over, fully tiled