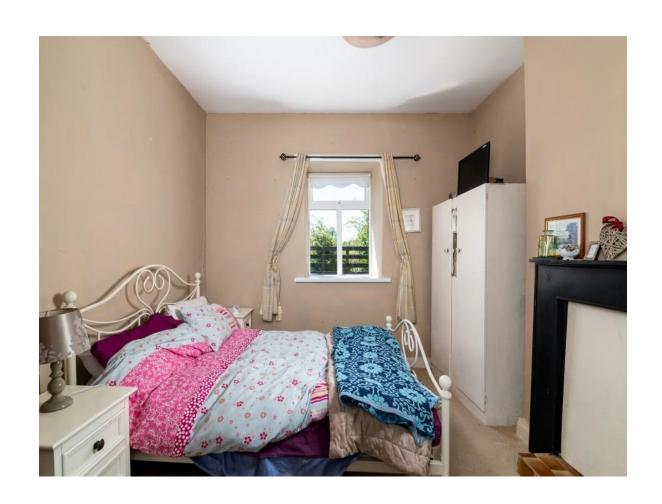

#### **Bedroom 1**

11'0" (3.35m) x 10'9" (3.28m) Carpet to floor, provision for fireplace

#### **Bedroom 2**

10'1" (3.07m) x 7'3" (2.21m) Carpet to floor, hotpress (airing cupboard) off

#### **Bedroom 3**

10'1" (3.07m) x 6'8" (2.03m) Carpet to floor