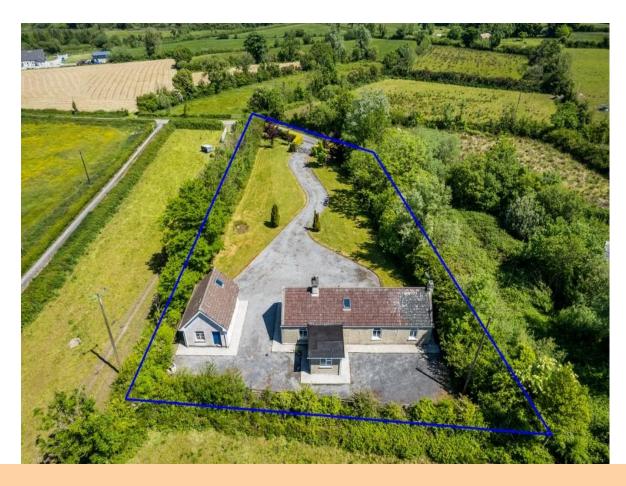

## For Sale

Lissavruggy, Newbridge, Co. Galway. H53 NW52 | Detached

# **Price Region: Offers Excess €145,000**

Attractive three bedroom bungalow residence with detached garage standing on a c. 0.54 Acre mature site located in a much sought after area.

Accommodation includes hall, kitchen/dining room, sitting room, utility, bathroom and three bedrooms.

## **OTHER FEATURES**

- Post & rail fence to front
- Mature hedging on all boundaries
- Driveway kerbed & stoned, extends to rear
- Garage to side c. 290 sq.ft
- Solid fuel & Electric Heating
- Laid lawns, overall site area c. 0.54 Acres