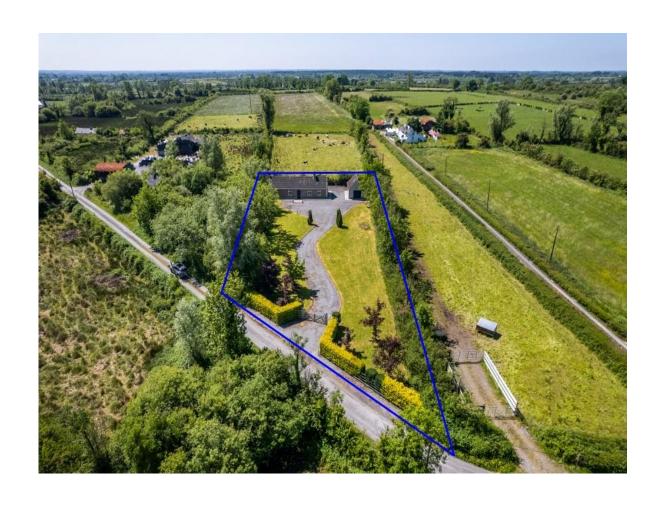

## **OTHER FEATURES**

- Post & rail fence to front
- Mature hedging on all boundaries
- Driveway kerbed & stoned, extends to rear
- Garage to side c. 290 sq.ft
- Solid fuel & Electric Heating
- Laid lawns, overall site area c. 0.54 Acres