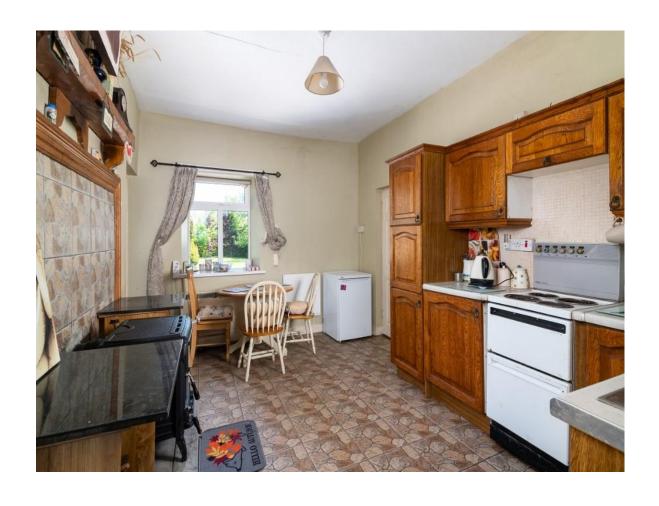

## **Kitchen/Dining Room**

15'0" (4.57m) x 9'11" (3.02m) fitted kitchen, appliances, solid fuel stove, tiled floor