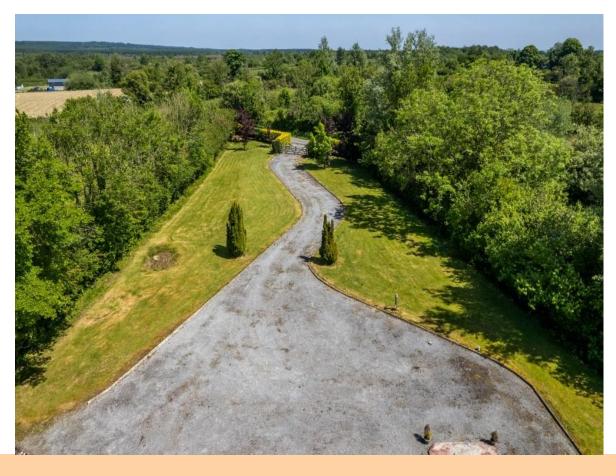

## **OTHER FEATURES**

- Post & rail fence to front
- Mature hedging on all boundaries
- Driveway kerbed & stoned, extends to rear
- Garage to side c. 290 sq.ft
- Solid fuel & Electric Heating
- Laid lawns, overall site area c. 0.54 Acres