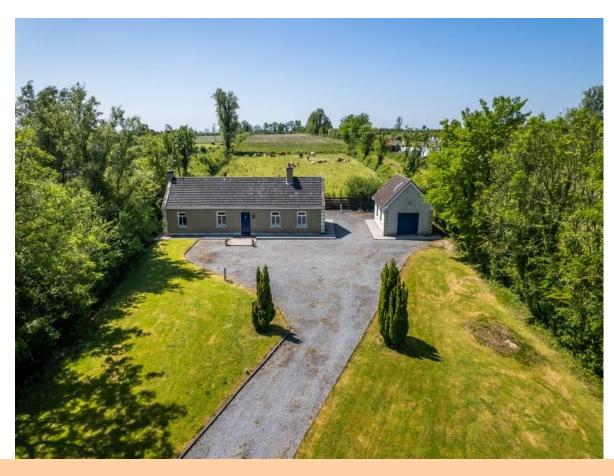

## For Sale

Lissavruggy, Newbridge, Co. Galway. H53 NW52 | Detached

# **Price Region: Offers Excess €145,000**

Attractive three bedroom bungalow residence with detached garage standing on a c. 0.54 Acre mature site located in a much sought after area.

Accommodation includes hall, kitchen/dining room, sitting room, utility, bathroom and three bedrooms.

## **OTHER FEATURES**

- Post & rail fence to front
- Mature hedging on all boundaries
- Driveway kerbed & stoned, extends to rear
- Garage to side c. 290 sq.ft
- Solid fuel & Electric Heating
- Laid lawns, overall site area c. 0.54 Acres