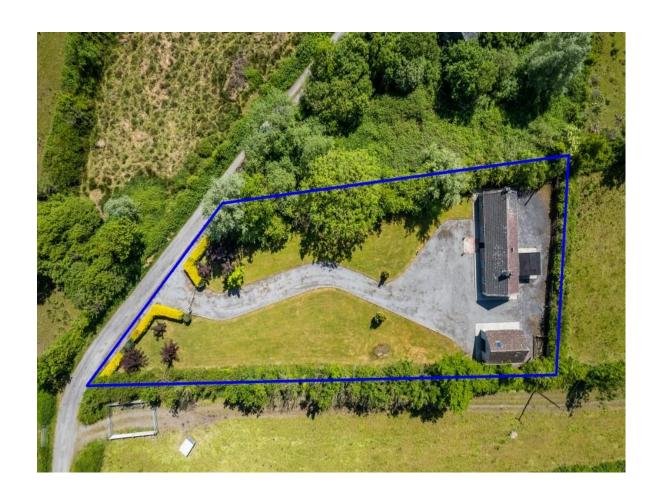

## **OTHER FEATURES**

- Post & rail fence to front
- Mature hedging on all boundaries
- Driveway kerbed & stoned, extends to rear
- Garage to side c. 290 sq.ft
- Solid fuel & Electric Heating
- Laid lawns, overall site area c. 0.54 Acres