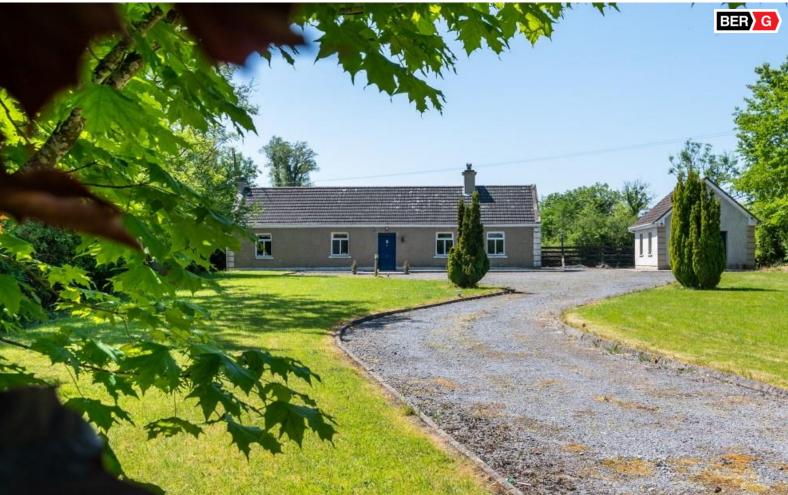

## For Sale

Lissavruggy, Newbridge, Co. Galway. H53 NW52 | Detached

# **Price Region: Offers Excess €145,000**

Attractive three bedroom bungalow residence with detached garage standing on a c. 0.54 Acre mature site located in a much sought after area.

Accommodation includes hall, kitchen/dining room, sitting room, utility, bathroom and three bedrooms.

## **OTHER FEATURES**

- Post & rail fence to front
- Mature hedging on all boundaries
- Driveway kerbed & stoned, extends to rear
- Garage to side c. 290 sq.ft
- Solid fuel & Electric Heating
- Laid lawns, overall site area c. 0.54 Acres