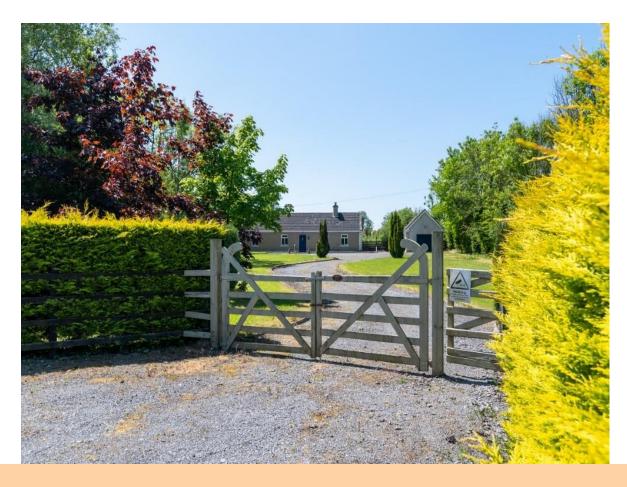

## **OTHER FEATURES**

- Post & rail fence to front
- Mature hedging on all boundaries
- Driveway kerbed & stoned, extends to rear
- Garage to side c. 290 sq.ft
- Solid fuel & Electric Heating
- Laid lawns, overall site area c. 0.54 Acres