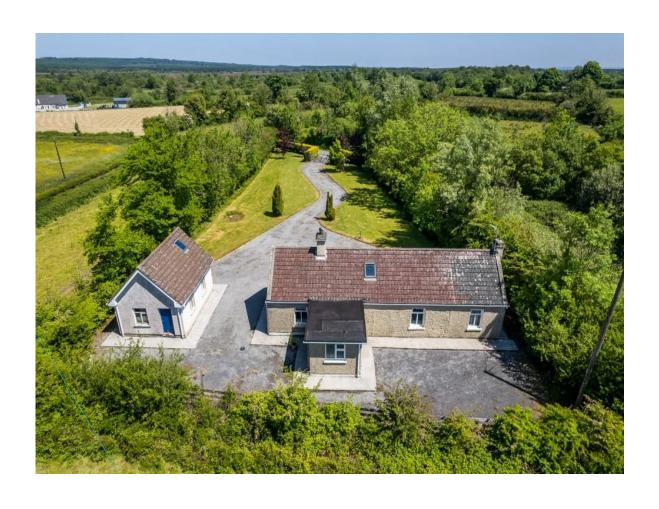

## For Sale

Lissavruggy, Newbridge, Co. Galway. H53 NW52 | Detached

# **Price Region: Offers Excess €145,000**

Attractive three bedroom bungalow residence with detached garage standing on a c. 0.54 Acre mature site located in a much sought after area.

Accommodation includes hall, kitchen/dining room, sitting room, utility, bathroom and three bedrooms.

## **OTHER FEATURES**

- Post & rail fence to front
- Mature hedging on all boundaries
- Driveway kerbed & stoned, extends to rear
- Garage to side c. 290 sq.ft
- Solid fuel & Electric Heating
- Laid lawns, overall site area c. 0.54 Acres