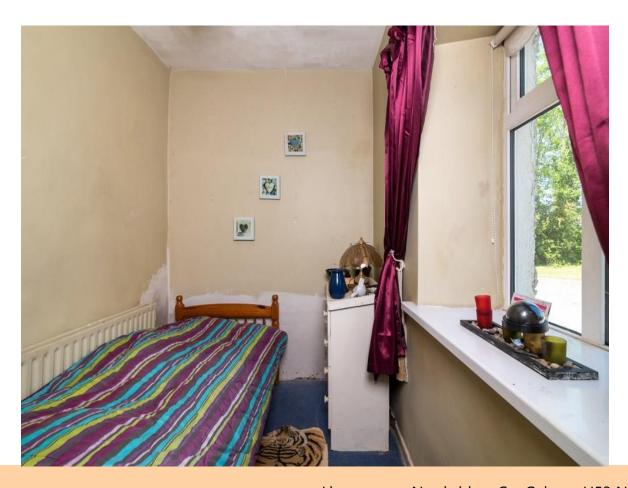

#### **Bedroom 1**

11'0" (3.35m) x 10'9" (3.28m) Carpet to floor, provision for fireplace

#### **Bedroom 2**

10'1" (3.07m) x 7'3" (2.21m) Carpet to floor, hotpress (airing cupboard) off

#### **Bedroom 3**

10'1" (3.07m) x 6'8" (2.03m) Carpet to floor