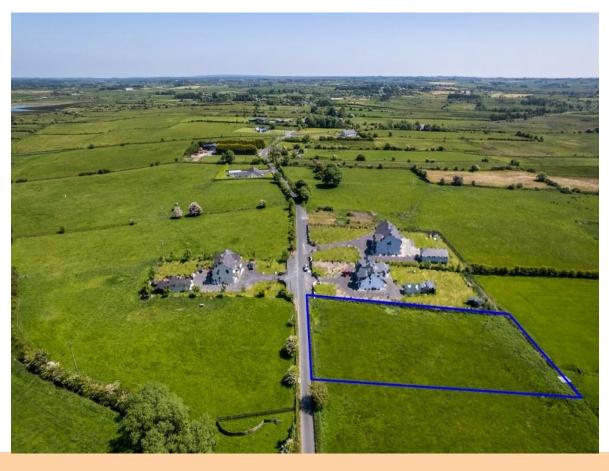

## For Sale

PSRA Licence No. 004422

Patch, Glenamaddy, County Galway Site with Full Planning Permission

## Offers in Excess of €25,000

Prime building site with full planning permission for a new residence by Galway County Council under Planning Reference 22/673 for an architecturally designed bungalow (185 sq.m) and garage (60 sq.m) location convenient to Glenamaddy, Dunmore and Tuam.

The site contains c. 0.53 Acres, has excellent views of surrounding countryside

Also: Option for owner to build the residence and garage (subject to negotiation)

For further details, contact our office on 090-6663700.