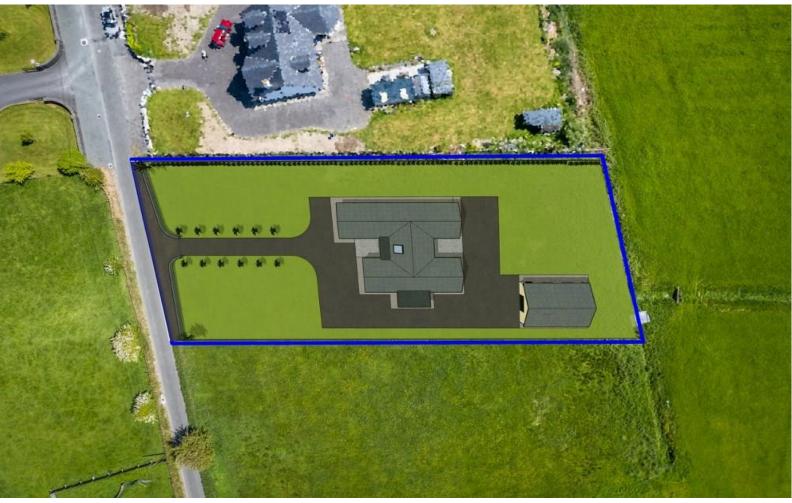

## Offers in Excess of €25,000

Prime building site with full planning permission for a new residence by Galway County Council under Planning Reference 22/673 for an architecturally designed bungalow (185 sq.m) and garage (60 sq.m) location convenient to Glenamaddy, Dunmore and Tuam.

The site contains c. 0.53 Acres, has excellent views of surrounding countryside

Also: Option for owner to build the residence and garage (subject to negotiation)

For further details, contact our office on 090-6663700.