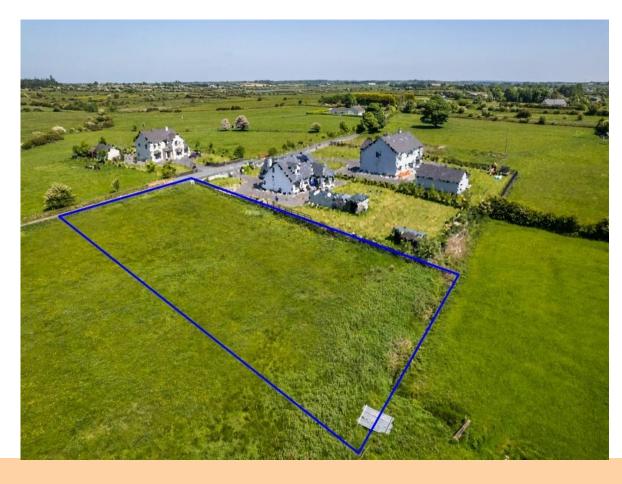

## For Sale

PSRA Licence No. 004422

Patch, Glenamaddy, County Galway Site with Full Planning Permission

## Offers in Excess of €25,000

Prime building site with full planning permission for a new residence by Galway County Council under Planning Reference 22/673 for an architecturally designed bungalow (185 sq.m) and garage (60 sq.m) location convenient to Glenamaddy, Dunmore and Tuam.

The site contains c. 0.53 Acres, has excellent views of surrounding countryside

Also: Option for owner to build the residence and garage (subject to negotiation)

For further details, contact our office on 090-6663700.