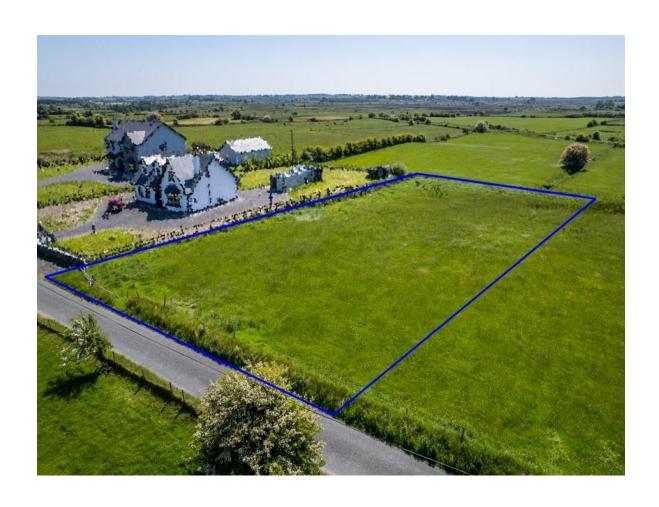

## For Sale

PSRA Licence No. 004422

Patch, Glenamaddy, County Galway Site with Full Planning Permission

## Offers in Excess of €25,000

Prime building site with full planning permission for a new residence by Galway County Council under Planning Reference 22/673 for an architecturally designed bungalow (185 sq.m) and garage (60 sq.m) location convenient to Glenamaddy, Dunmore and Tuam.

The site contains c. 0.53 Acres, has excellent views of surrounding countryside

Also: Option for owner to build the residence and garage (subject to negotiation)

For further details, contact our office on 090-6663700.