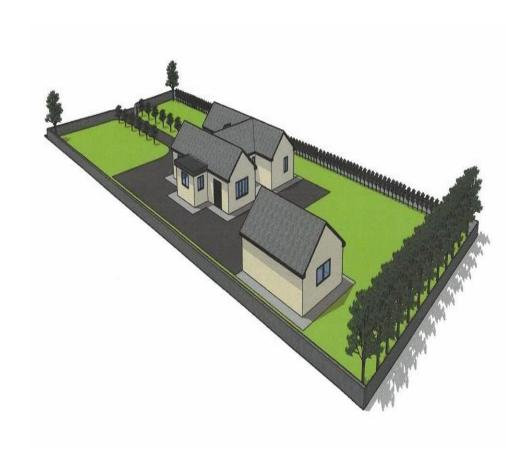

## Offers in Excess of €25,000

Prime building site with full planning permission for a new residence by Galway County Council under Planning Reference 22/673 for an architecturally designed bungalow (185 sq.m) and garage (60 sq.m) location convenient to Glenamaddy, Dunmore and Tuam.