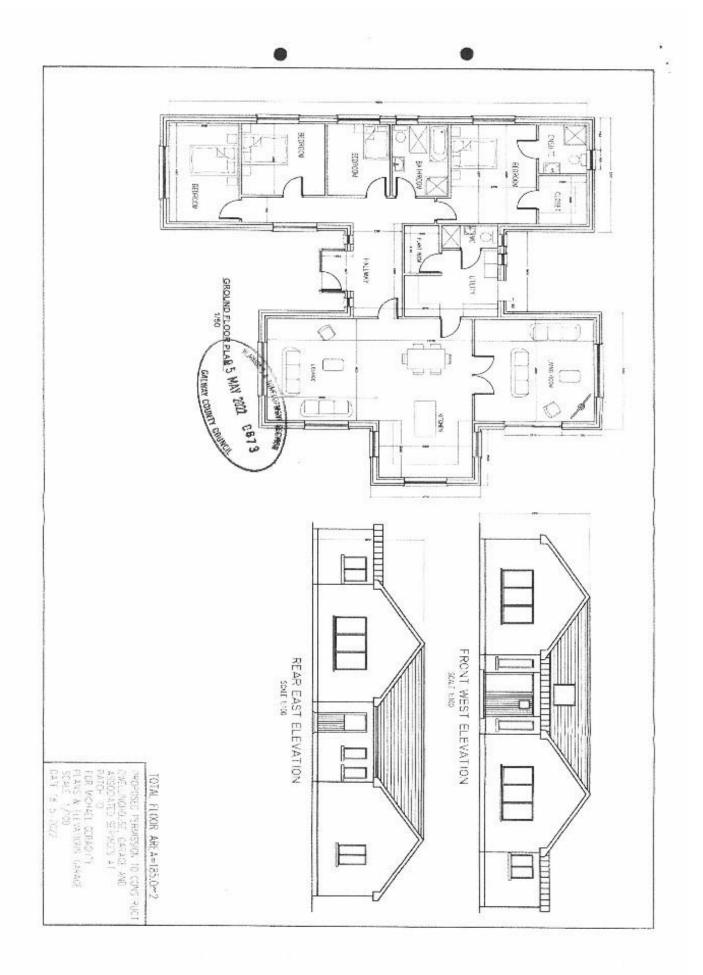

## Offers in Excess of €25,000

Prime building site with full planning permission for a new residence by Galway County Council under Planning Reference 22/673 for an architecturally designed bungalow (185 sq.m) and garage (60 sq.m) location convenient to Glenamaddy, Dunmore and Tuam.