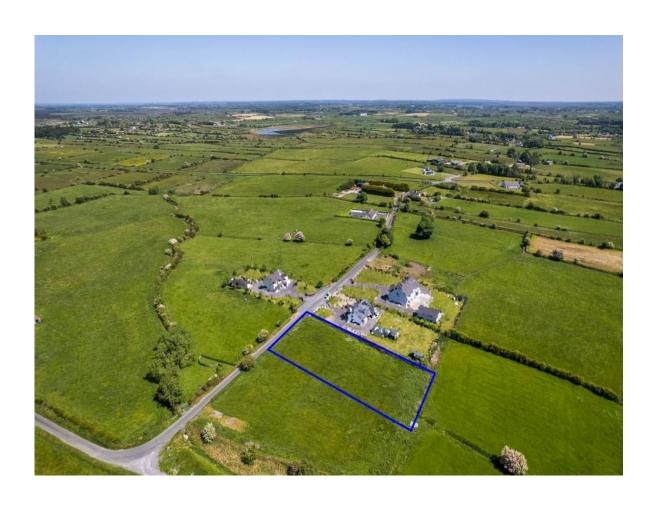

## For Sale

PSRA Licence No. 004422

Patch, Glenamaddy, County Galway Site with Full Planning Permission

## Offers in Excess of €25,000

Prime building site with full planning permission for a new residence by Galway County Council under Planning Reference 22/673 for an architecturally designed bungalow (185 sq.m) and garage (60 sq.m) location convenient to Glenamaddy, Dunmore and Tuam.

The site contains c. 0.53 Acres, has excellent views of surrounding countryside

Also: Option for owner to build the residence and garage (subject to negotiation)

For further details, contact our office on 090-6663700.