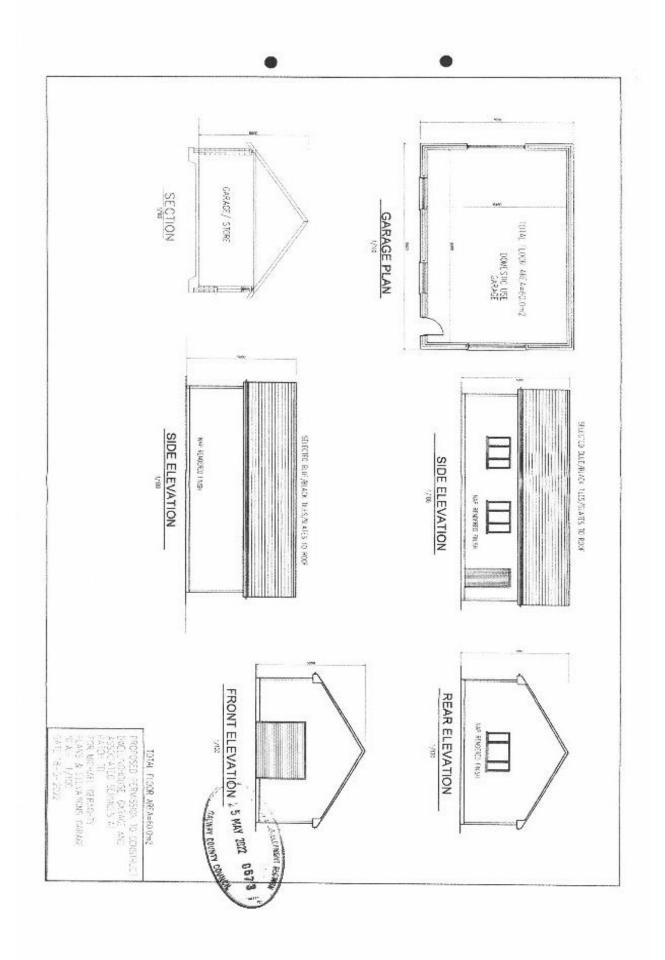

## Offers in Excess of €25,000

Prime building site with full planning permission for a new residence by Galway County Council under Planning Reference 22/673 for an architecturally designed bungalow (185 sq.m) and garage (60 sq.m) location convenient to Glenamaddy, Dunmore and Tuam.