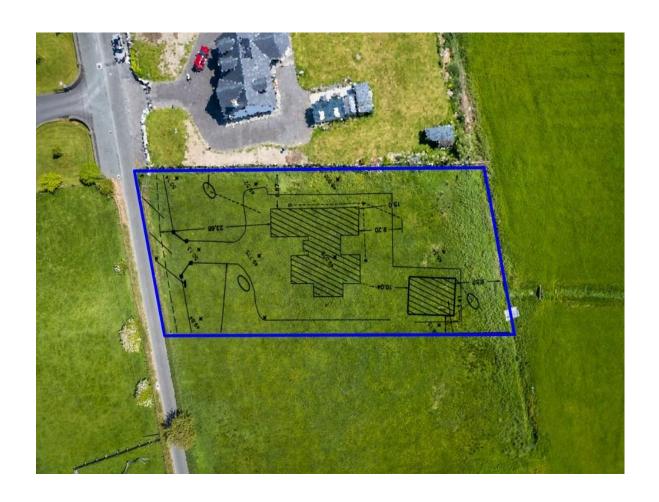

## Offers in Excess of €25,000

Prime building site with full planning permission for a new residence by Galway County Council under Planning Reference 22/673 for an architecturally designed bungalow (185 sq.m) and garage (60 sq.m) location convenient to Glenamaddy, Dunmore and Tuam.

The site contains c. 0.53 Acres, has excellent views of surrounding countryside

Also: Option for owner to build the residence and garage (subject to negotiation)

For further details, contact our office on 090-6663700.