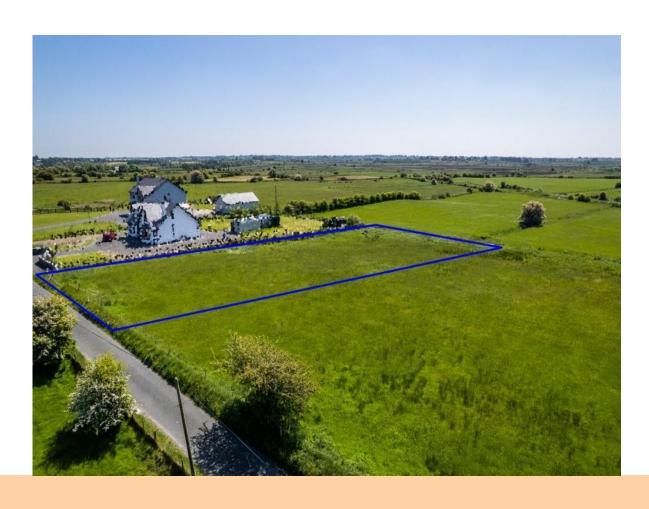

## Offers in Excess of €25,000

Prime building site with full planning permission for a new residence by Galway County Council under Planning Reference 22/673 for an architecturally designed bungalow (185 sq.m) and garage (60 sq.m) location convenient to Glenamaddy, Dunmore and Tuam.

The site contains c. 0.53 Acres, has excellent views of surrounding countryside

Also: Option for owner to build the residence and garage (subject to negotiation)

For further details, contact our office on 090-6663700.