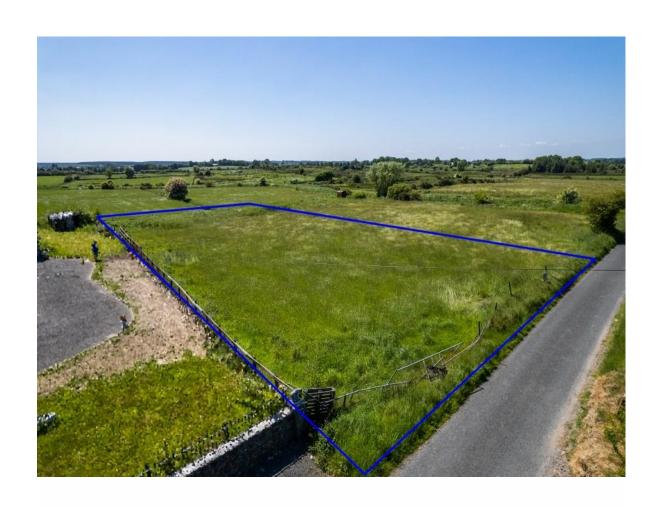

## Offers in Excess of €25,000

Prime building site with full planning permission for a new residence by Galway County Council under Planning Reference 22/673 for an architecturally designed bungalow (185 sq.m) and garage (60 sq.m) location convenient to Glenamaddy, Dunmore and Tuam.

The site contains c. 0.53 Acres, has excellent views of surrounding countryside

Also: Option for owner to build the residence and garage (subject to negotiation)

For further details, contact our office on 090-6663700.