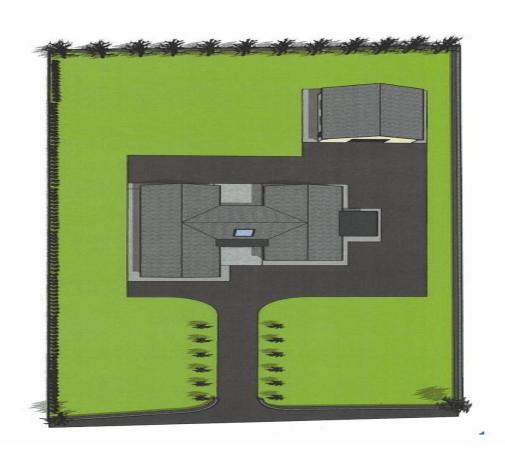

## Offers in Excess of €25,000

Prime building site with full planning permission for a new residence by Galway County Council under Planning Reference 22/673 for an architecturally designed bungalow (185 sq.m) and garage (60 sq.m) location convenient to Glenamaddy, Dunmore and Tuam.

The site contains c. 0.53 Acres, has excellent views of surrounding countryside

Also: Option for owner to build the residence and garage (subject to negotiation)

For further details, contact our office on 090-6663700.