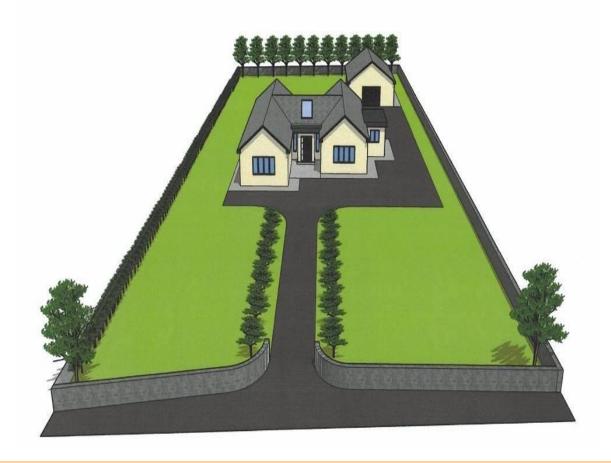

## Offers in Excess of €25,000

Prime building site with full planning permission for a new residence by Galway County Council under Planning Reference 22/673 for an architecturally designed bungalow (185 sq.m) and garage (60 sq.m) location convenient to Glenamaddy, Dunmore and Tuam.