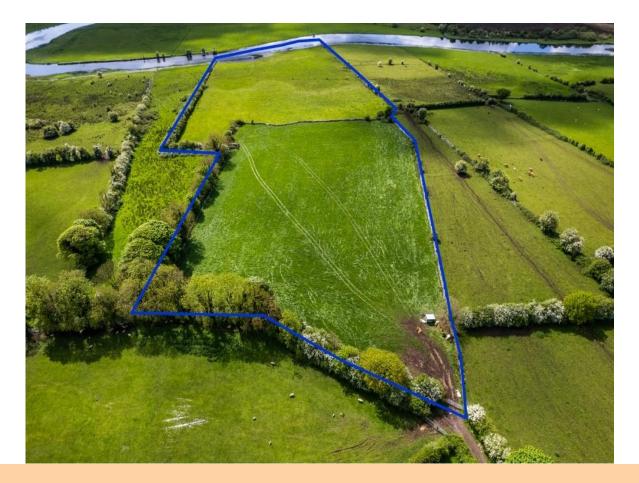

## **For Sale**

c. 11.20 Acres at Creeharmore, Ballyforan, Co. Roscommon | Farm Land

## **Price on Application**

Prime parcel of lands comprising c. 11.20 Acres fronting onto the River Suck on the Roscommon/Galway border. The lands are located at the end of a country lane, off the Four Roads to Ballyforan road. The lands are predominantly excellent quality and an ideal opportunity for a local farmer to increase their existing holding.

PSRA Licence No. 004422

C. 11.20 Acres at Creeharmore, Ballyforan, Co. Roscommon

C. 11.20 Acres at Creeharmore, Ballyforan, Co. Roscommon

C. 11.20 Acres at Creeharmore, Ballyforan, Co. Roscommon

C. 11.20 Acres at Creeharmore, Ballyforan, Co. Roscommon