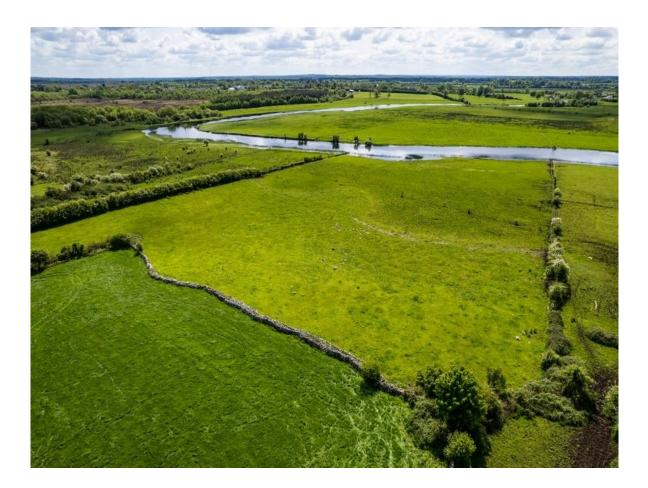

## **Price on Application**

Prime parcel of lands comprising c. 11.20 Acres fronting onto the River Suck on the Roscommon/Galway border. The lands are located at the end of a country lane, off the Four Roads to Ballyforan road. The lands are predominantly excellent quality and an ideal opportunity for a local farmer to increase their existing holding.

PSRA Licence No. 004422

C. 11.20 Acres at Creeharmore, Ballyforan, Co. Roscommon

C. 11.20 Acres at Creeharmore, Ballyforan, Co. Roscommon

C. 11.20 Acres at Creeharmore, Ballyforan, Co. Roscommon

C. 11.20 Acres at Creeharmore, Ballyforan, Co. Roscommon