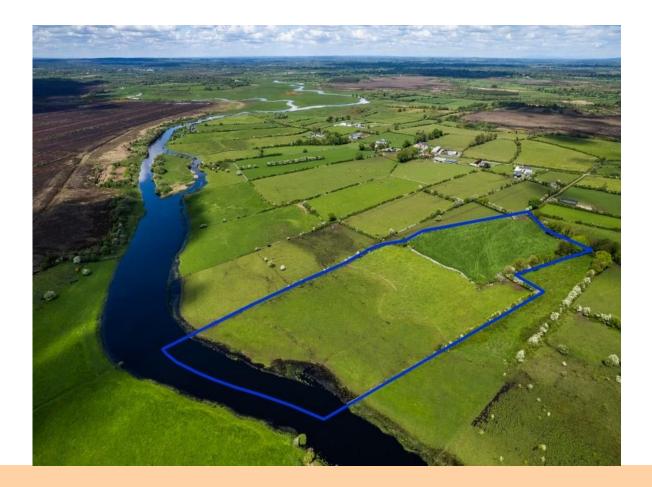

## **Price on Application**

Prime parcel of lands comprising c. 11.20 Acres fronting onto the River Suck on the Roscommon/Galway border. The lands are located at the end of a country lane, off the Four Roads to Ballyforan road. The lands are predominantly excellent quality and an ideal opportunity for a local farmer to increase their existing holding.

PSRA Licence No. 004422

C. 11.20 Acres at Creeharmore, Ballyforan, Co. Roscommon

C. 11.20 Acres at Creeharmore, Ballyforan, Co. Roscommon

C. 11.20 Acres at Creeharmore, Ballyforan, Co. Roscommon

C. 11.20 Acres at Creeharmore, Ballyforan, Co. Roscommon