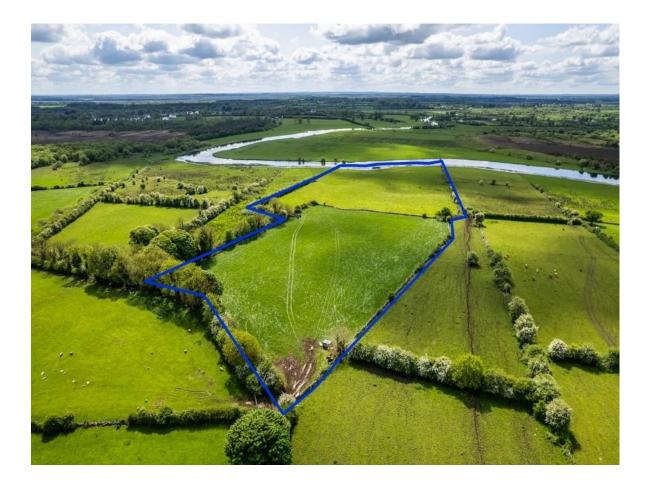

## **For Sale**

c. 11.20 Acres at Creeharmore, Ballyforan, Co. Roscommon | Farm Land

## **Price on Application**

Prime parcel of lands comprising c. 11.20 Acres fronting onto the River Suck on the Roscommon/Galway border. The lands are located at the end of a country lane, off the Four Roads to Ballyforan road. The lands are predominantly excellent quality and an ideal opportunity for a local farmer to increase their existing holding.

PSRA Licence No. 004422

C. 11.20 Acres at Creeharmore, Ballyforan, Co. Roscommon

C. 11.20 Acres at Creeharmore, Ballyforan, Co. Roscommon

C. 11.20 Acres at Creeharmore, Ballyforan, Co. Roscommon

C. 11.20 Acres at Creeharmore, Ballyforan, Co. Roscommon