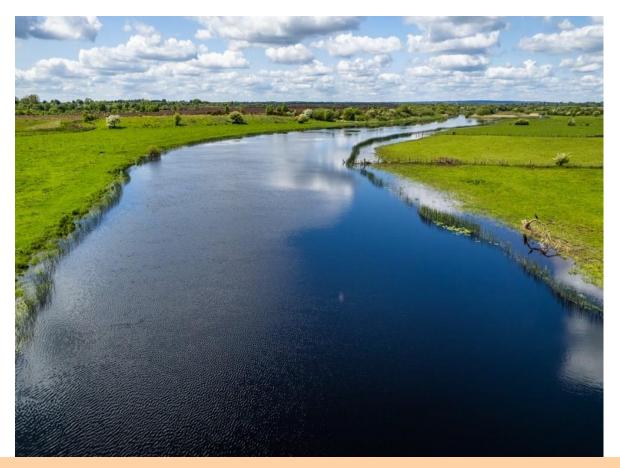

## **Price on Application**

Prime parcel of lands comprising c. 11.20 Acres fronting onto the River Suck on the Roscommon/Galway border. The lands are located at the end of a country lane, off the Four Roads to Ballyforan road. The lands are predominantly excellent quality and an ideal opportunity for a local farmer to increase their existing holding.