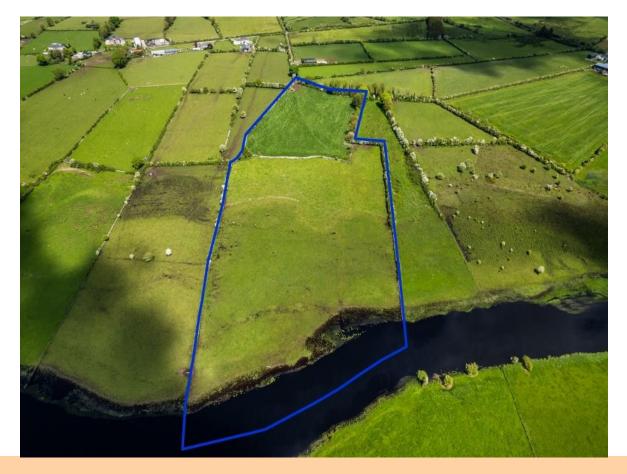

## **For Sale**

c. 11.20 Acres at Creeharmore, Ballyforan, Co. Roscommon | Farm Land

## **Price on Application**

Prime parcel of lands comprising c. 11.20 Acres fronting onto the River Suck on the Roscommon/Galway border. The lands are located at the end of a country lane, off the Four Roads to Ballyforan road. The lands are predominantly excellent quality and an ideal opportunity for a local farmer to increase their existing holding.

PSRA Licence No. 004422

C. 11.20 Acres at Creeharmore, Ballyforan, Co. Roscommon

C. 11.20 Acres at Creeharmore, Ballyforan, Co. Roscommon

C. 11.20 Acres at Creeharmore, Ballyforan, Co. Roscommon

C. 11.20 Acres at Creeharmore, Ballyforan, Co. Roscommon