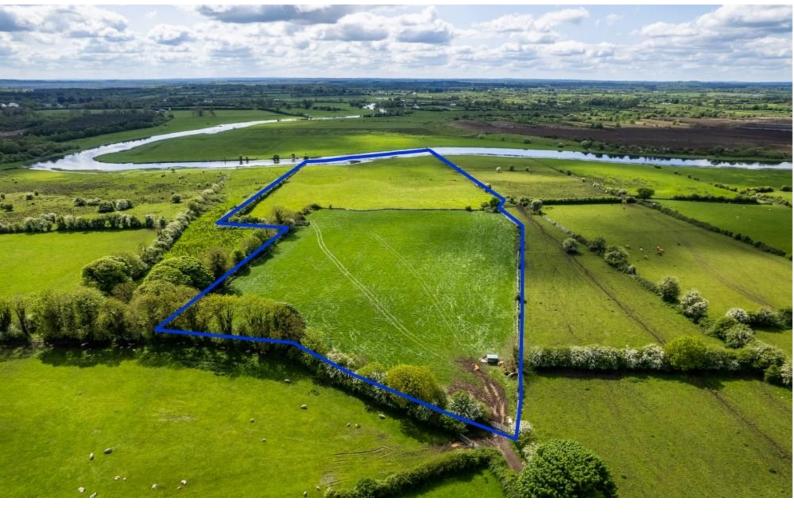

## **For Sale**

c. 11.20 Acres at Creeharmore, Ballyforan, Co. Roscommon | Farm Land

## **Price on Application**

Prime parcel of lands comprising c. 11.20 Acres fronting onto the River Suck on the Roscommon/Galway border. The lands are located at the end of a country lane, off the Four Roads to Ballyforan road. The lands are predominantly excellent quality and an ideal opportunity for a local farmer to increase their existing holding.

PSRA Licence No. 004422

C. 11.20 Acres at Creeharmore, Ballyforan, Co. Roscommon

C. 11.20 Acres at Creeharmore, Ballyforan, Co. Roscommon

C. 11.20 Acres at Creeharmore, Ballyforan, Co. Roscommon

C. 11.20 Acres at Creeharmore, Ballyforan, Co. Roscommon