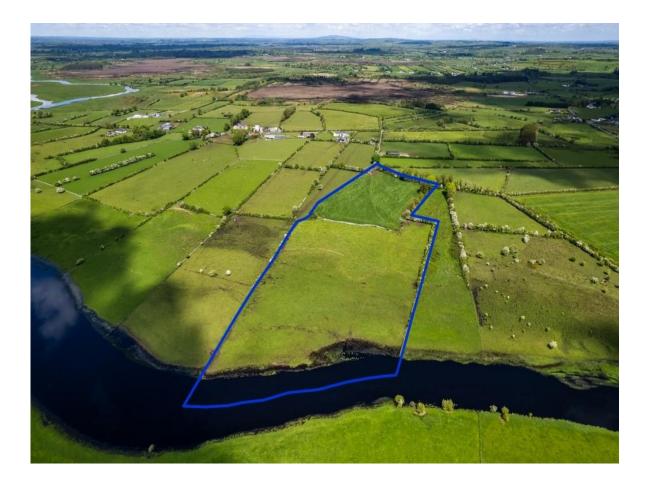

## **For Sale**

c. 11.20 Acres at Creeharmore, Ballyforan, Co. Roscommon | Farm Land

## **Price on Application**

Prime parcel of lands comprising c. 11.20 Acres fronting onto the River Suck on the Roscommon/Galway border. The lands are located at the end of a country lane, off the Four Roads to Ballyforan road. The lands are predominantly excellent quality and an ideal opportunity for a local farmer to increase their existing holding.

PSRA Licence No. 004422

C. 11.20 Acres at Creeharmore, Ballyforan, Co. Roscommon

C. 11.20 Acres at Creeharmore, Ballyforan, Co. Roscommon

C. 11.20 Acres at Creeharmore, Ballyforan, Co. Roscommon

C. 11.20 Acres at Creeharmore, Ballyforan, Co. Roscommon