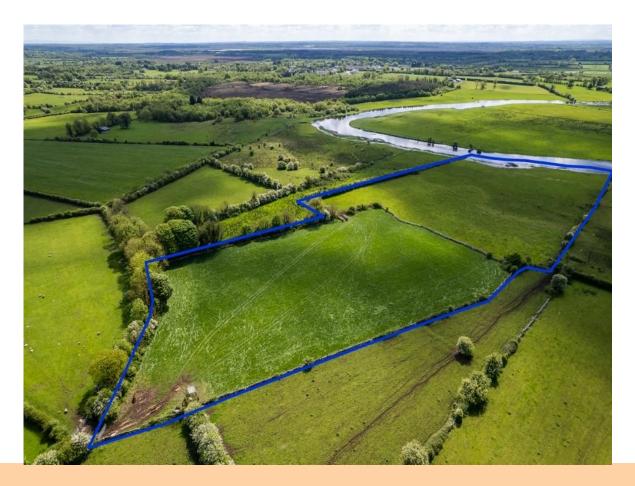

## **For Sale**

c. 11.20 Acres at Creeharmore, Ballyforan, Co. Roscommon | Farm Land

## **Price on Application**

Prime parcel of lands comprising c. 11.20 Acres fronting onto the River Suck on the Roscommon/Galway border. The lands are located at the end of a country lane, off the Four Roads to Ballyforan road. The lands are predominantly excellent quality and an ideal opportunity for a local farmer to increase their existing holding.

PSRA Licence No. 004422

C. 11.20 Acres at Creeharmore, Ballyforan, Co. Roscommon

C. 11.20 Acres at Creeharmore, Ballyforan, Co. Roscommon

C. 11.20 Acres at Creeharmore, Ballyforan, Co. Roscommon

C. 11.20 Acres at Creeharmore, Ballyforan, Co. Roscommon