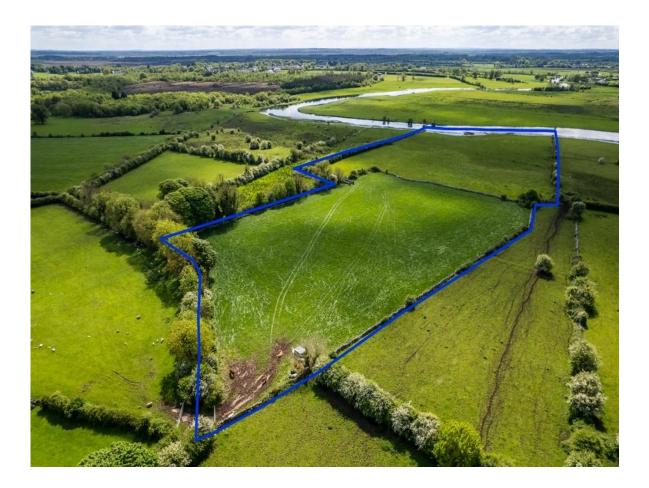

## **For Sale**

c. 11.20 Acres at Creeharmore, Ballyforan, Co. Roscommon | Farm Land

## **Price on Application**

Prime parcel of lands comprising c. 11.20 Acres fronting onto the River Suck on the Roscommon/Galway border. The lands are located at the end of a country lane, off the Four Roads to Ballyforan road. The lands are predominantly excellent quality and an ideal opportunity for a local farmer to increase their existing holding.

PSRA Licence No. 004422

C. 11.20 Acres at Creeharmore, Ballyforan, Co. Roscommon

C. 11.20 Acres at Creeharmore, Ballyforan, Co. Roscommon

C. 11.20 Acres at Creeharmore, Ballyforan, Co. Roscommon

C. 11.20 Acres at Creeharmore, Ballyforan, Co. Roscommon