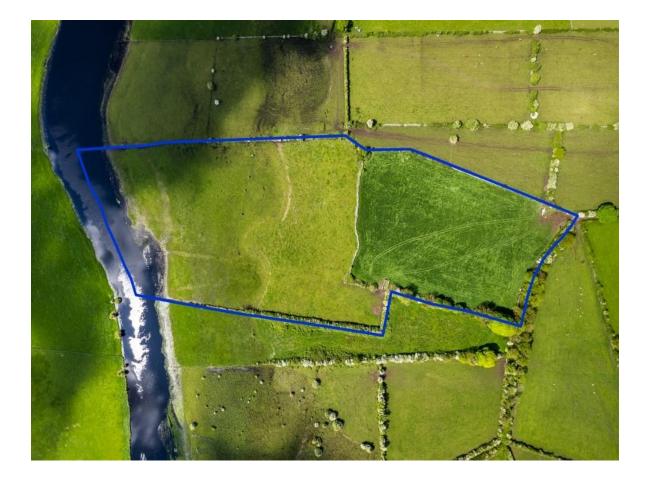

## **For Sale**

c. 11.20 Acres at Creeharmore, Ballyforan, Co. Roscommon | Farm Land

## **Price on Application**

Prime parcel of lands comprising c. 11.20 Acres fronting onto the River Suck on the Roscommon/Galway border. The lands are located at the end of a country lane, off the Four Roads to Ballyforan road. The lands are predominantly excellent quality and an ideal opportunity for a local farmer to increase their existing holding.

PSRA Licence No. 004422

C. 11.20 Acres at Creeharmore, Ballyforan, Co. Roscommon

C. 11.20 Acres at Creeharmore, Ballyforan, Co. Roscommon

C. 11.20 Acres at Creeharmore, Ballyforan, Co. Roscommon

C. 11.20 Acres at Creeharmore, Ballyforan, Co. Roscommon