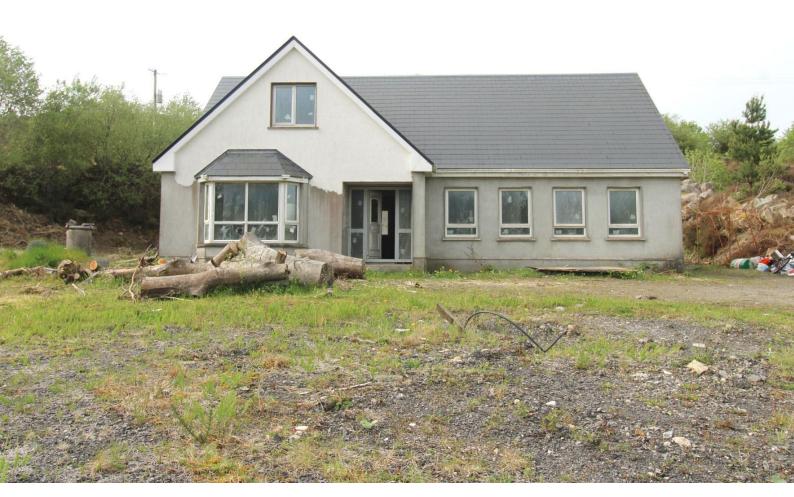

## Kilgellia, Attymass, Ballina, Co. Mayo F26E5Y9

3 Bedroom Detached Property located in the rugged and tranquil countryside of Kilgellia Attymass.

Licence No: 002274

Location & Opportunity are two words to describe this property. This 3 Bedroom detached house is internally a shell where someone with vision and an eye for detail can put their own stamp on it. This property is an empty shell with endless potential with views of the undisturbed countryside surrounding you. It is located in prime position on the outskirts of Attymass village.

This property entails Entrance Hallway, Sitting room, Kitchen/Dining/Living room, Downstairs Bedroom with ensuite, 2 bedrooms upstairs and a Bathroom. Power & Water Adjacent. Part of Folio MY22950

These particulars are issued by Fox & Gallagher Ltd., on the understanding that any negotiations respecting the properties mentioned are conducted through them. Every care is taken in preparing particulars but the firm do not accept any liability for any inaccuracy in the particulars and the terms of the properties referred to or any expense incurred in visiting same should it prove to be unsuitable or to have been let, sold or withdrawn. Nothing in this brochure should be construed as constituting an offer, acceptance or contract or any part thereof. Prospective purchasers are advised to take professional advice to confirm the condition and detailed description of every aspect of the property.