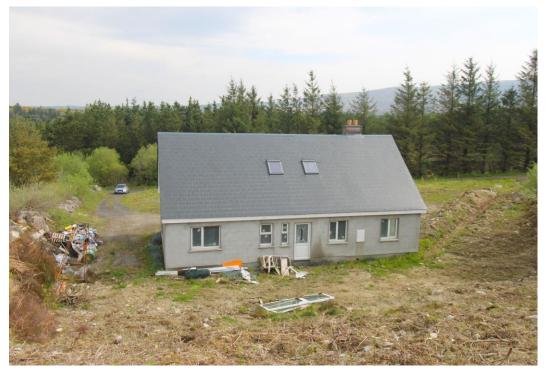

## Kilgellia, Attymass, Ballina, Co. Mayo F26E5Y9

3 Bedroom Detached Property located in the rugged and tranquil countryside of Kilgellia Attymass.

Licence No: 002274

Location & Opportunity are two words to describe this property. This 3 Bedroom detached house is internally a shell where someone with vision and an eye for detail can put their own stamp on it. This property is an empty shell with endless potential with views of the undisturbed countryside surrounding you. It is located in prime position on the outskirts of Attymass village.