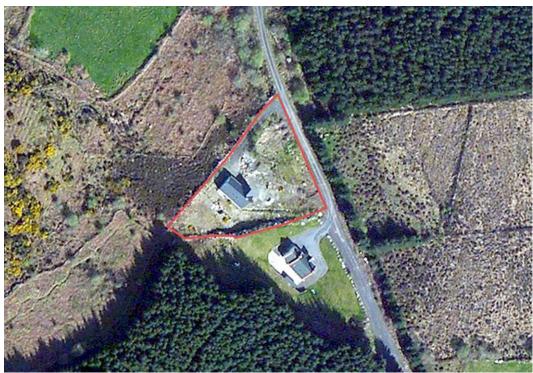

- 3 Bedroom Detached Property on Circa 0.6Acres.
- Internally a shell where someone with vision and an eye for detail can put their own stamp on it.
- Ballina, Foxford, and Bonniconlon are all less than 15 minute drive.
- Attymass is 3mins and is alive with energy from Fr. Peyton centre and parish community centre.
- Power & Water Adjacent.
- Eircode F26E5Y9.