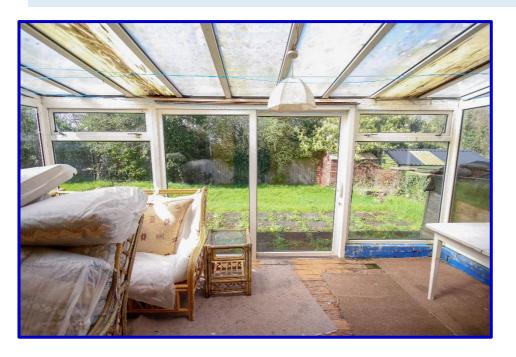

flooring & door to sunroom.

With door to rear garden. Sunroom 5.17m x 2.38m With hotpress & wooden flooring. 3.38m x 1.1m Hallway **Bedroom 1** 3.21m x 2.39m With wooden flooring. **Bathroom** With bath, W.C. & W.H.B., electric 3.22m x 1.7m shower & heated towel rail. With parquet flooring. **Bedroom 2** 4.11m x 3.21m