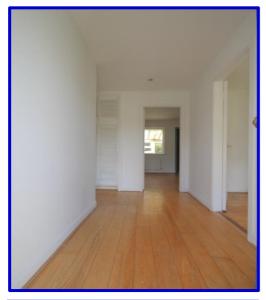

# **ACCOMMODATION:**

**Entrance Hall** 3.18m x 1.7m With wooden flooring.

**Living Room** 3.62m x 3.63m With wooden flooring & fireplace.

**Kitchen / Beakfast Room** 5.74m x 3.22m With fitted kitchen units, tiled & wooden