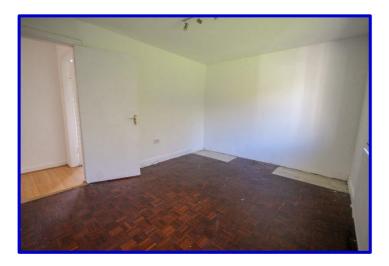

# **ACCOMMODATION:**

**Entrance Hall** 3.18m x 1.7m With wooden flooring.

**Living Room** 3.62m x 3.63m With wooden flooring & fireplace.

**Kitchen / Beakfast Room** 5.74m x 3.22m With fitted kitchen units, tiled & wooden