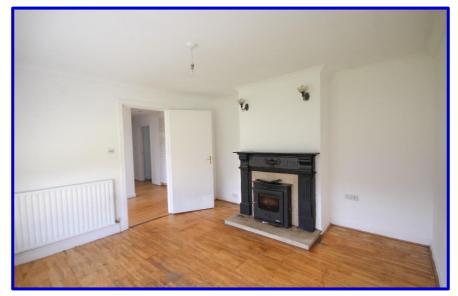

# **ACCOMMODATION:**

**Entrance Hall** 3.18m x 1.7m With wooden flooring.

**Living Room** 3.62m x 3.63m With wooden flooring & fireplace.

**Kitchen / Beakfast Room** 5.74m x 3.22m With fitted kitchen units, tiled & wooden