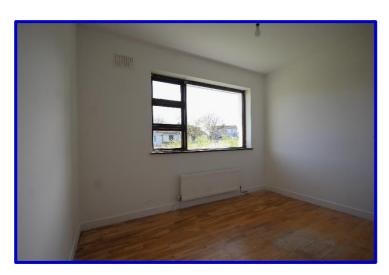

flooring & door to sunroom.

With door to rear garden. Sunroom 5.17m x 2.38m With hotpress & wooden flooring. 3.38m x 1.1m Hallway **Bedroom 1** 3.21m x 2.39m With wooden flooring. **Bathroom** With bath, W.C. & W.H.B., electric 3.22m x 1.7m shower & heated towel rail. With parquet flooring. **Bedroom 2** 4.11m x 3.21m

**Bedroom 3** 3.71m x 2.93m With fitted wardrobes.