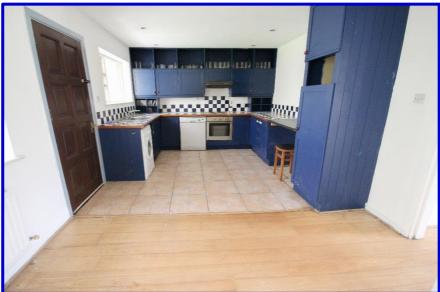

# **ACCOMMODATION:**

**Entrance Hall** 3.18m x 1.7m With wooden flooring.

**Living Room** 3.62m x 3.63m With wooden flooring & fireplace.

**Kitchen / Beakfast Room** 5.74m x 3.22m With fitted kitchen units, tiled & wooden

flooring & door to sunroom.

With door to rear garden. Sunroom 5.17m x 2.38m With hotpress & wooden flooring. 3.38m x 1.1m Hallway **Bedroom 1** 3.21m x 2.39m With wooden flooring. **Bathroom** With bath, W.C. & W.H.B., electric 3.22m x 1.7m shower & heated towel rail. With parquet flooring. **Bedroom 2** 4.11m x 3.21m