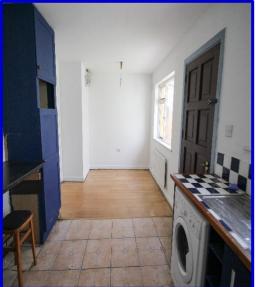

# **ACCOMMODATION:**

**Entrance Hall** 3.18m x 1.7m With wooden flooring.

**Living Room** 3.62m x 3.63m With wooden flooring & fireplace.

**Kitchen / Beakfast Room** 5.74m x 3.22m With fitted kitchen units, tiled & wooden

flooring & door to sunroom.

With door to rear garden. Sunroom 5.17m x 2.38m With hotpress & wooden flooring. 3.38m x 1.1m Hallway **Bedroom 1** 3.21m x 2.39m With wooden flooring. **Bathroom** With bath, W.C. & W.H.B., electric 3.22m x 1.7m shower & heated towel rail. With parquet flooring. **Bedroom 2** 4.11m x 3.21m