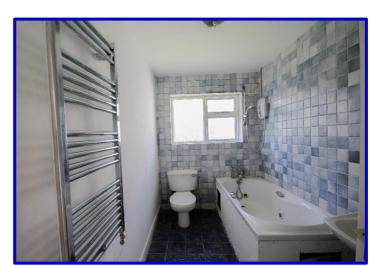

flooring & door to sunroom.

With door to rear garden. Sunroom 5.17m x 2.38m With hotpress & wooden flooring. 3.38m x 1.1m Hallway **Bedroom 1** 3.21m x 2.39m With wooden flooring. **Bathroom** With bath, W.C. & W.H.B., electric 3.22m x 1.7m shower & heated towel rail. With parquet flooring. **Bedroom 2** 4.11m x 3.21m