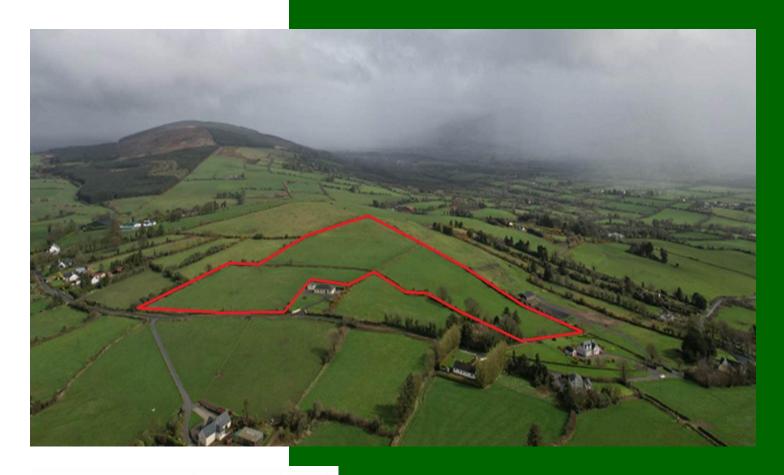

Roadside Holding situated in the heart of the Golden Vale extending to C. 13.5 St. Acres

The lands are all in permanent pasture and are laid out in three easily managed fields. The lands are high and dry and enjoy panoramic views of the surrounding countryside.

This roadside holding is suitable and adaptable to any type of farming enterprise and is worthy of immediate inspection.

Contact Richard Ryan GVM Auctioneers, Kilmallock on 063 98555 or 087 8067772