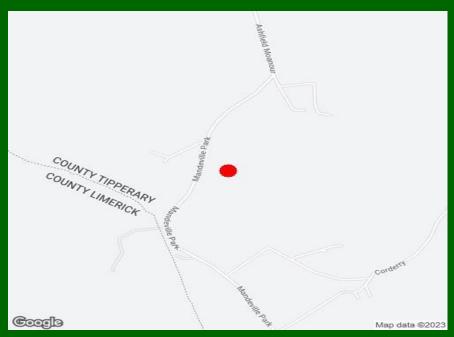

## **Property Directions:**

From Tipperary town turn left in Kilross and proceed for 2.6 KM the Subject property is on the left hand side `For Sale` Sign erected thereon. Co-ordinates:

52.417032, -8.281560