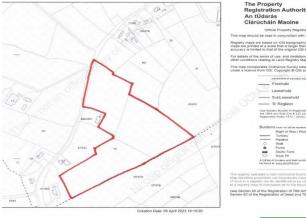

Roadside Holding situated in the heart of the Golden Vale extending to C. 13.5 St. Acres

The lands are all in permanent pasture and are laid out in three easily managed fields. The lands are high and dry and enjoy panoramic views of the surrounding countryside.