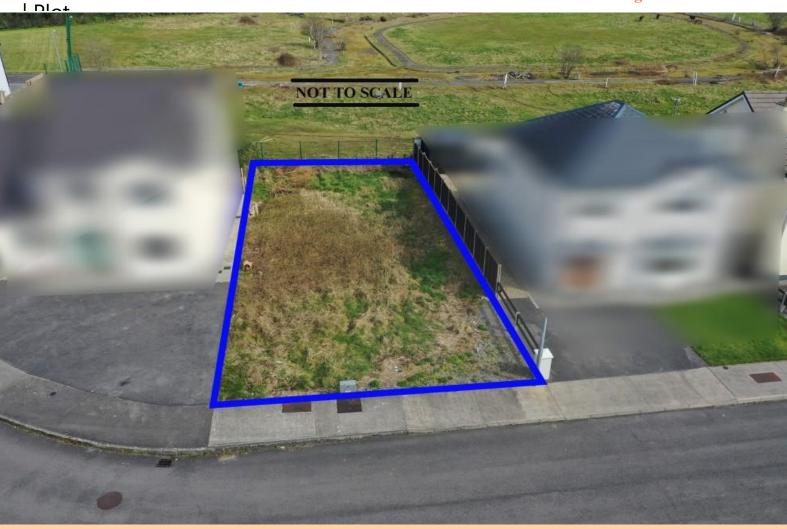

## For Sale

PSRA Licence No: 004422

Site No.16, The Paddock, Athleague, Co. Roscommon

## **Guide Price: €40,000**

Prime building site serviced with water & waste water connections to front.

Located to front of much sought after residential estate, within walking distance of all amenities. The site has the benefit of full planning permission for a detached residence under planning reference 19/54 by Roscommon County Council. The residence has a floor area of c. 1,858 sq.ft