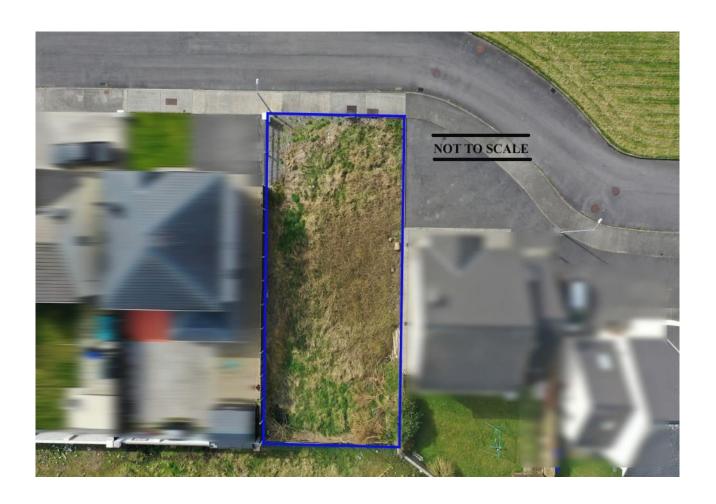

## For Sale

PSRA Licence No: 004422

Site No.16, The Paddock, Athleague, Co. Roscommon

## **Guide Price: €40,000**

Prime building site serviced with water & waste water connections to front.

Located to front of much sought after residential estate, within walking distance of all amenities. The site has the benefit of full planning permission for a detached residence under planning reference 19/54 by Roscommon County Council. The residence has a floor area of c. 1,858 sq.ft