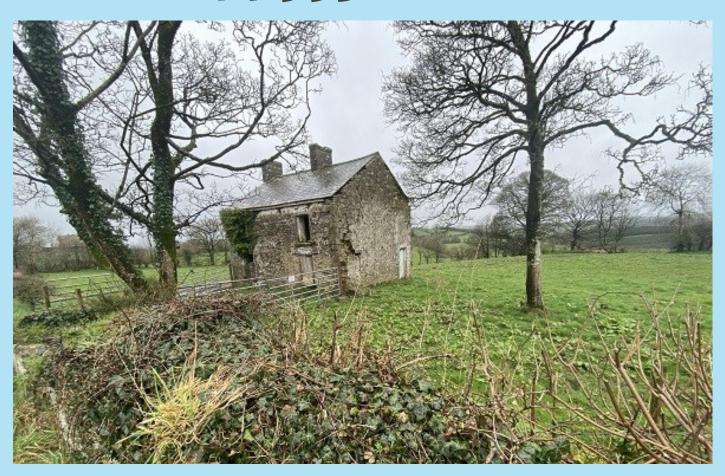

# Corkish, Bailieborough. €74,995 Cavan

#### Derelict Dwelling on about .25 HA / .62Acre

- Along a minor side road—the L7563—about 2.7kns from Bailieborough Town Centre
- Inviting Countryside setting