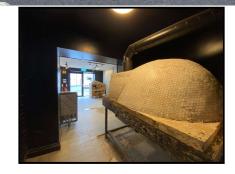

Front Commercial Space 4.98m (16'4") x 4.64m (15'3")

Zinc wall converge, tile floor, tiled back wall

Middle Section 2.03m (6'8") x 3m (9'10")

Pizza Oven, tiled floor

Kitchen area 2.11m (6'11") x 2.06m (6'9")