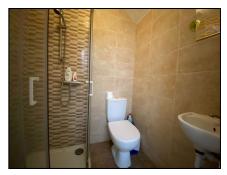

Bathroom 1.56m (5'1") x 1.27m (4'2")

Shower, tiled floor + wall

Total Area Approx. 83sqm (893 sqft).