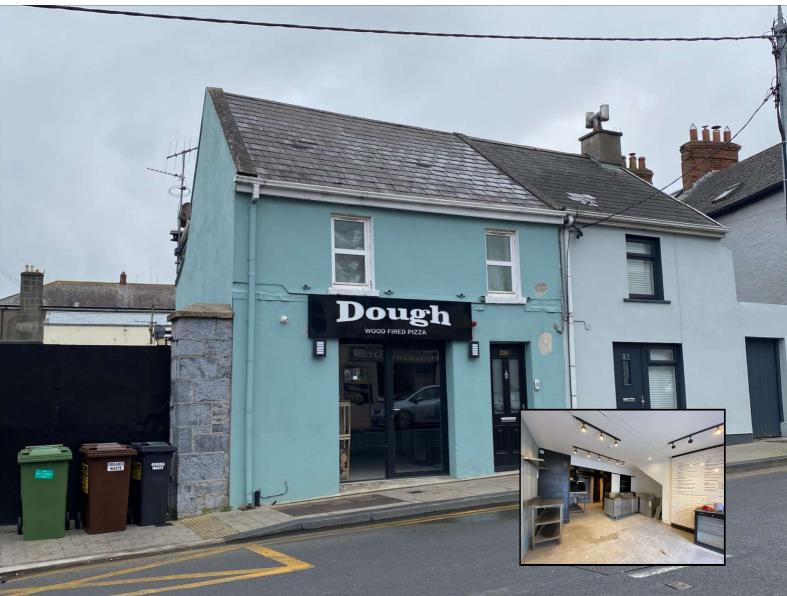

## 28 Lower Gate Street, Cashel E25 CT91

- Excellent investor/owner occupier opportunity
- Mixed use commercial/residential
- Great central location

## 28 Lower Gate Street, Cashel E25 CT91

Brought to the market by PF Quirke & Co. Ltd is No. 28 Lower Gate Street, Cashel. This property offers an excellent opportunity at a low budget, to gain a foothold in Cashel town centre. Cashel is expanding rapidly and has a very strong tourist trade. The property comprises of a commercial unit at ground floor, formerly in use as a Pizza Parlour. It is still partially fitted as a Pizza Parlour and is being sold as seen. Accommodation here includes the commercial space to the front, the service area and kitchen in the centre, with storage and staff facilities to the rear. Overhead is a two bedroom apartment which incorporates and open plan kitchen/living room, two bedrooms and a bathroom. The property is in good condition throughout although in need of further works prior to trading. The residential is occupied and being sold with an excellent tenant in situ. The ground floor is vacant. This is an ideal opportunity to purchase a good investment property in a great location. We recommend early inspection.