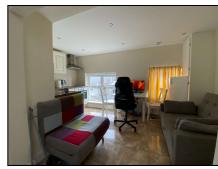

Stairs

Kitchen/Dining Room 4.58m (15'0") x 4.32m (14'2")

Tile floor, Tile splashback,

Bedroom 1 3.35m (11'0") x 2.09m (6'10")

Wood floor, built-in wardrobe

Bedroom 2 3.04m (10'0") x 2.53m (8'4")

Wood floor,