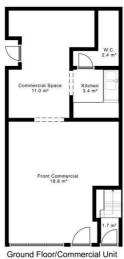

Front Commercial Space 4.98m (16'4") x 4.64m (15'3")

Zinc wall converge, tile floor, tiled back wall

Middle Section 2.03m (6'8") x 3m (9'10")

Pizza Oven, tiled floor

Kitchen area 2.11m (6'11") x 2.06m (6'9")

Sink, concrete floor, storage units

W.C. 0.95m (3'1") x 2.34m (7'8")

Concrete floor, sink, toilet

Back storage area 2.78m (9'1") x 2.86m (9'5")

Large commercial fridge, concrete floor Insulated wall

Entrance Hallway 0.89m (2'11") x 2.94m (9'8")