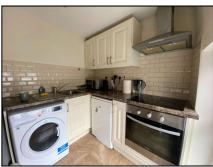

Stairs

Kitchen/Dining Room 4.58m (15'0") x 4.32m (14'2")

Tile floor, Tile splashback,

Bedroom 1 3.35m (11'0") x 2.09m (6'10")

Wood floor, built-in wardrobe

Bedroom 2 3.04m (10'0") x 2.53m (8'4")

Wood floor,