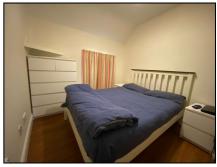

Stairs

Kitchen/Dining Room 4.58m (15'0") x 4.32m (14'2")

Tile floor, Tile splashback,

Bedroom 1 3.35m (11'0") x 2.09m (6'10")

Wood floor, built-in wardrobe

Bedroom 2 3.04m (10'0") x 2.53m (8'4")

Wood floor,