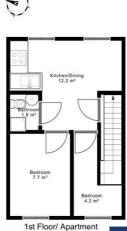

Stairs

Kitchen/Dining Room 4.58m (15'0") x 4.32m (14'2")

Tile floor, Tile splashback,

Bedroom 1 3.35m (11'0") x 2.09m (6'10")

Wood floor, built-in wardrobe

Bedroom 2 3.04m (10'0") x 2.53m (8'4")

Wood floor,

Bathroom 1.56m (5'1") x 1.27m (4'2")

Shower, tiled floor + wall

Total Area Approx. 83sqm (893 sqft).