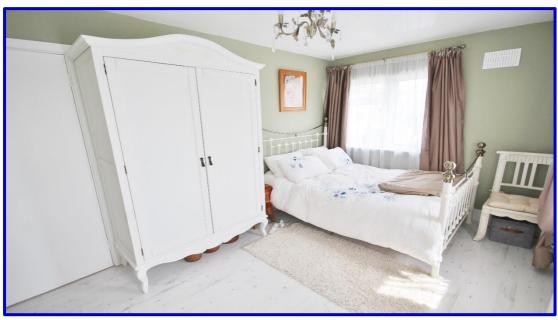

Bedroom 1

**Bedroom 2** 

2.89m x 3.5m

4.46m x 2.72m

With fitted wardrobe, dressing table and wooden floor.

With wooden floor.

**VIEWING:** BY APPOINTMENT ONLY

BER: E1