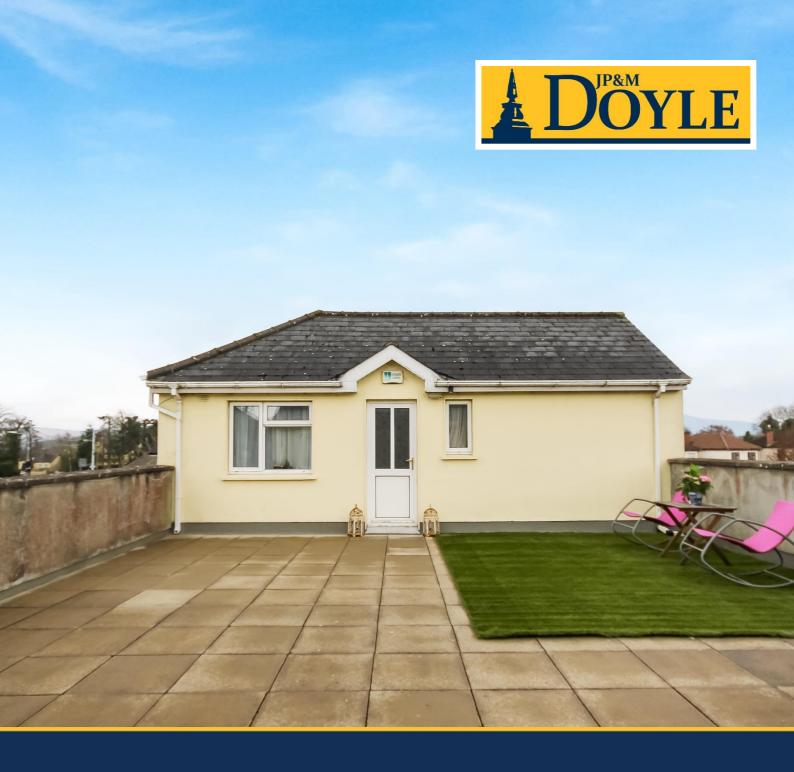

#### **LOCATION**

The property is tucked away just off the main street of Blessington Village through a cut stone feature granite arch. It is on the top floor overlooking the rooftops of the village and the picturesque hills of Co. Wicklow. It's right on the doorstep of all that Blessington has to offer and easily commutable to the surrounding larger towns and Cites via the N81.

## **DESCRIPTION:**

Beautifully presented two bedroom apartment which has been completely redecorated and upgraded by its current owner in the last two years. The property c. 62 sq. mts / 667 sq. ft is in turnkey condition and benefits form a quiet sun terrace to the front. The apartment has wooden flooring throughout, a newly fitted kitchen, fully tiled wet room/shower room and the addition of skylights in all rooms allowing in an abundance of natural light. This is a beautiful apartment which would suit owner occupiers and investors alike. Viewing is highly recommended.