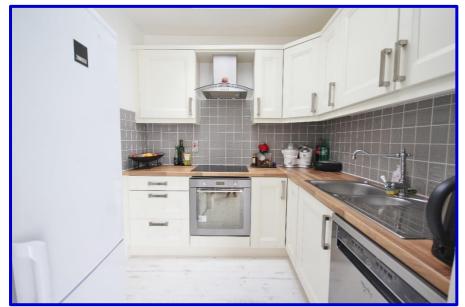

### **ACCOMMODATION:**

| Entrance Hall | 4.17m x 1.17m | With wooden flooring and large hotpress with washing machine.                                |
|---------------|---------------|----------------------------------------------------------------------------------------------|
| Living Room   | 6.01m x 4.15m | With wooden flooring, patio doors to balcony and skylight.                                   |
| Kitchen       | 2.2m x 2.18m  | With country cream fitted kitchen units, tiled splashback and wooden floor.                  |
| Shower Room   | 2m x 1.16m    | Fully tiled with double walk in shower, W.H.B, with built in vanity unit, W.C. and skylight. |