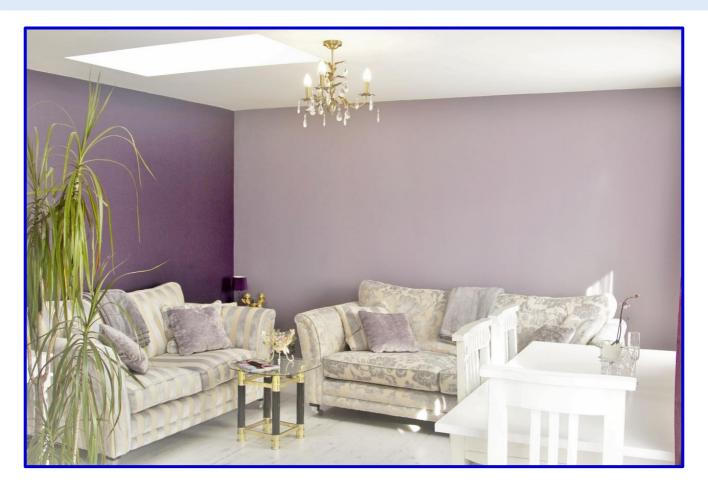

### **ACCOMMODATION:**

| Entrance Hall | 4.17m x 1.17m | With wooden flooring and large hotpress with washing machine.                                |
|---------------|---------------|----------------------------------------------------------------------------------------------|
| Living Room   | 6.01m x 4.15m | With wooden flooring, patio doors to balcony and skylight.                                   |
| Kitchen       | 2.2m x 2.18m  | With country cream fitted kitchen units, tiled splashback and wooden floor.                  |
| Shower Room   | 2m x 1.16m    | Fully tiled with double walk in shower, W.H.B, with built in vanity unit, W.C. and skylight. |