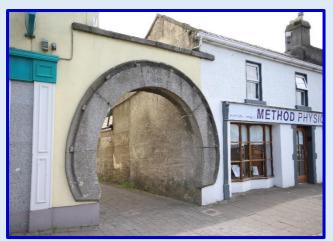

#### **LOCATION**

The property is tucked away just off the main street of Blessington Village through a cut stone feature granite arch. It is on the top floor overlooking the rooftops of the village and the picturesque hills of Co. Wicklow. It's right on the doorstep of all that Blessington has to offer and easily commutable to the surrounding larger towns and Cites via the N81.