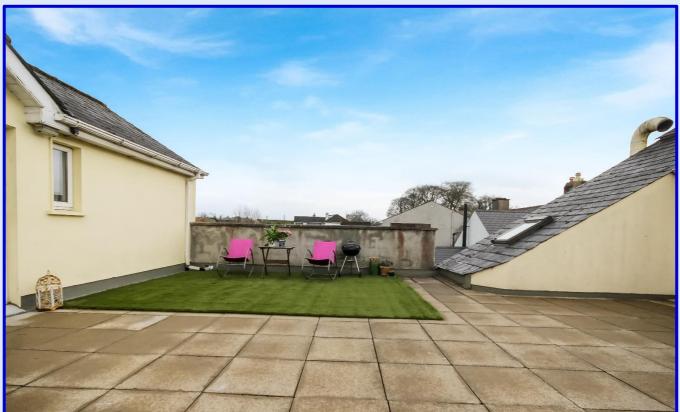

## **DESCRIPTION:**

Beautifully presented two bedroom apartment which has been completely redecorated and upgraded by its current owner in the last two years. The property c. 62 sq. mts / 667 sq. ft is in turnkey condition and benefits form a quiet sun terrace to the front. The apartment has wooden flooring throughout, a newly fitted kitchen, fully tiled wet room/shower room and the addition of skylights in all rooms allowing in an abundance of natural light. This is a beautiful apartment which would suit owner occupiers and investors alike. Viewing is highly recommended.