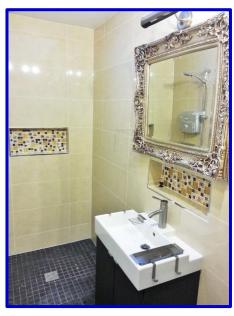

### **ACCOMMODATION:**

| Entrance Hall | 4.17m x 1.17m | With wooden flooring and large hotpress with washing machine.                                |
|---------------|---------------|----------------------------------------------------------------------------------------------|
| Living Room   | 6.01m x 4.15m | With wooden flooring, patio doors to balcony and skylight.                                   |
| Kitchen       | 2.2m x 2.18m  | With country cream fitted kitchen units, tiled splashback and wooden floor.                  |
| Shower Room   | 2m x 1.16m    | Fully tiled with double walk in shower, W.H.B, with built in vanity unit, W.C. and skylight. |