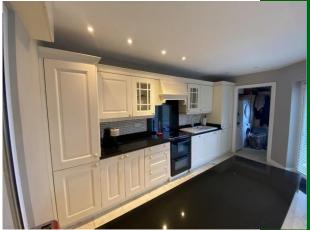

#### Kitchen / Dining area

A really smashing space with a contemporary kitchen and generous floor and eye level presses. Patio doors leading to rear of property. Bright and inviting tilled flooring. 6.01m (19'9") x 5.08m (16'8")