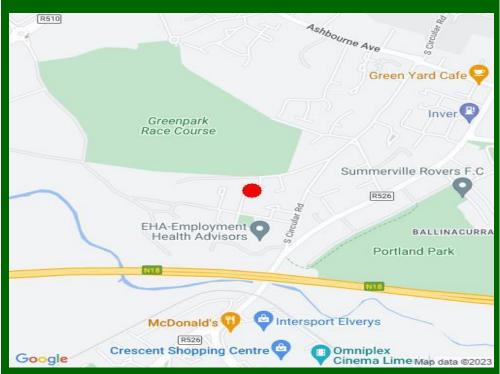

The Log na gCapall development is so conveniently located off the highly sought-after South Circular Road and is with strolling distance of a host of amenities such as The Crescent Shopping, Mary Immaculate College, The Limetree Theatre, The University Hospital, and a number of wonderful and acclaimed National & Secondary Schools together with fantastic sporting facilities. There is a very regular bus service together with easy access to the Motorway. Inspection of this very attractive home is highly recommended.

# **Property Directions:**

Enter Eircode V94APR5 to your mobile device to bring you straight o the front door of this property.