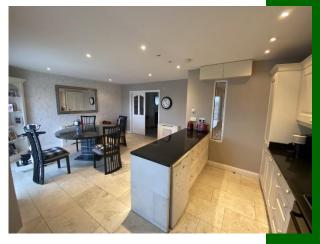

#### Kitchen / Dining area

A really smashing space with a contemporary kitchen and generous floor and eye level presses. Patio doors leading to rear of property. Bright and inviting tilled flooring. 6.01m (19'9") x 5.08m (16'8")