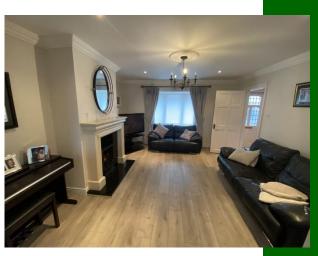

## Lounge

Wooden flooring. Feature fireplace with gas fire and bay window. 4.07m (13'4") x 4m (13'1")