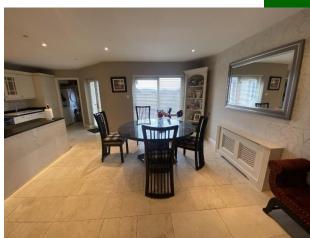

#### Kitchen / Dining area

A really smashing space with a contemporary kitchen and generous floor and eye level presses. Patio doors leading to rear of property. Bright and inviting tilled flooring. 6.01m (19'9") x 5.08m (16'8")