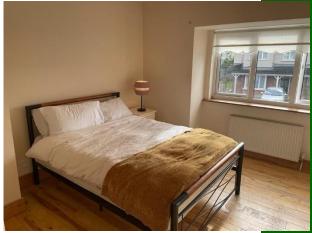

#### **Bedroom 1**

Single room. Wooden flooring 3m (9'10") x 2.07m (6'9")

#### Bedroom 2

Double room. Built in wardrobes. 3.04m (10'0") x 2.05m (6'9")

#### **Bedroom 3**

Master room. Built in wardrobes.

Ensuite :- Fully fitted with electric shower.

3m (9'10") x 2.08m (6'10")

### **Bedroom 4**

Single room. Wooden flooring. 2.09m (6'10") x 2.05m (6'9")