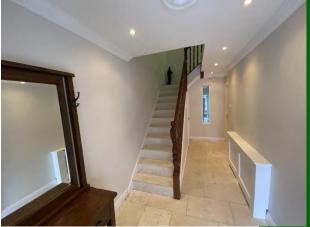

#### **Entrance hallway**

Tiled flooring. Radiator Cover.

WC and whb off

5.09m (16'8") x 2m (6'7")