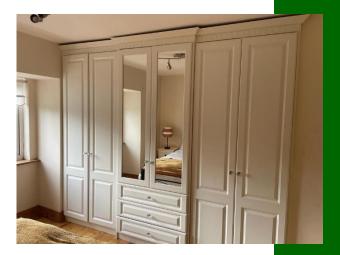

#### Bedroom 2

Double room. Built in wardrobes. 3.04m (10'0") x 2.05m (6'9")

#### **Bedroom 3**

Master room. Built in wardrobes.

Ensuite :- Fully fitted with electric shower.

3m (9'10") x 2.08m (6'10")