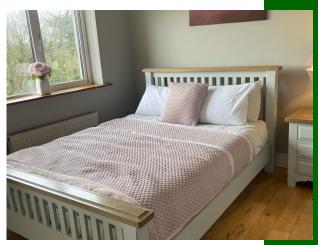

#### **Bedroom 1**

Single room. Wooden flooring 3m (9'10") x 2.07m (6'9")

#### Bedroom 2

Double room. Built in wardrobes. 3.04m (10'0") x 2.05m (6'9")

#### **Bedroom 3**

Master room. Built in wardrobes.

Ensuite :- Fully fitted with electric shower.

3m (9'10") x 2.08m (6'10")

### **Bedroom 4**

Single room. Wooden flooring. 2.09m (6'10") x 2.05m (6'9")