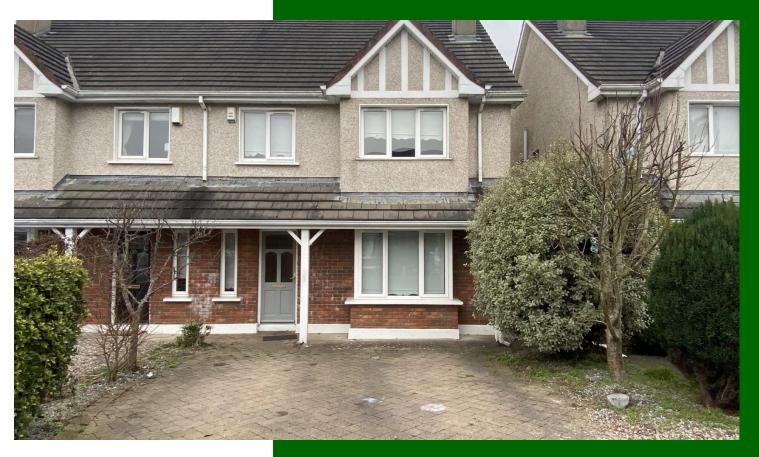

# 28 Log na Gcapall, South Circular Road, Limerick V94 APR5

# Guide Price €395,000

GVM present to the market this bright and spacious 4 bedroom semi detached residence situated in this much sought after and established residential development, offering discerning purchasers the opportunity to acquire a home that enjoys bright, spacious and well proportioned living and bedroom accommodation.

No.28 is very nicely positioned at the end of a quiet cul de sac and is presented in excellent condition throughout, ideal for those in search of a home that really oozes class and location location location.