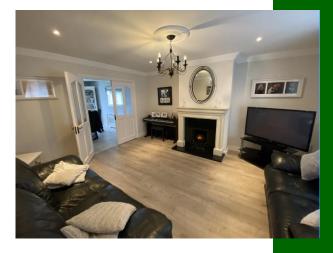

## Lounge

Wooden flooring. Feature fireplace with gas fire and bay window. 4.07m (13'4") x 4m (13'1")