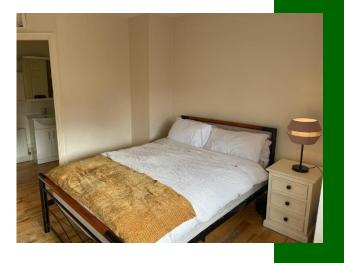

#### **Bedroom 1**

Single room. Wooden flooring 3m (9'10") x 2.07m (6'9")

#### Bedroom 2

Double room. Built in wardrobes. 3.04m (10'0") x 2.05m (6'9")

#### **Bedroom 3**

Master room. Built in wardrobes.

Ensuite :- Fully fitted with electric shower.

3m (9'10") x 2.08m (6'10")

### **Bedroom 4**

Single room. Wooden flooring. 2.09m (6'10") x 2.05m (6'9")