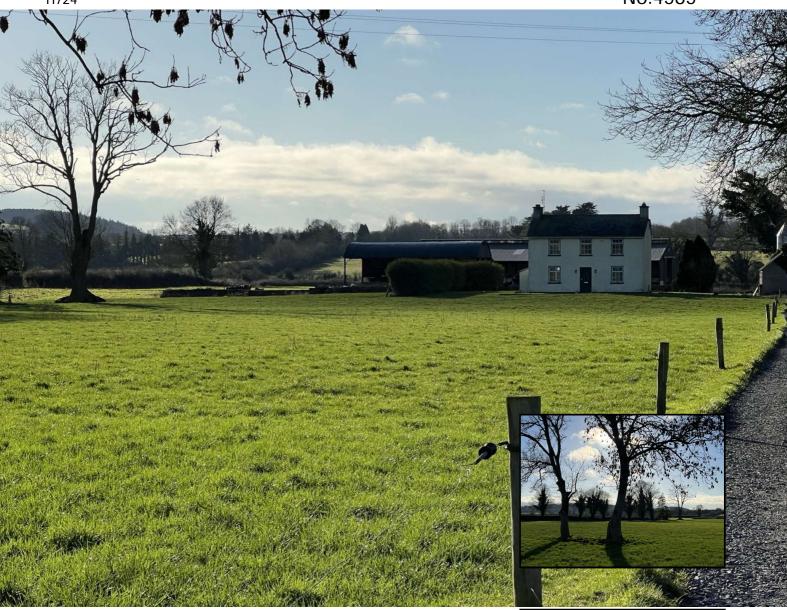

## Brodeen, Fethard, Co. Tipperary E91 RT96

- 18.42Ha (45.5ac) Residential Farm
- · Excellent farm buildings
- Top-quality lands
- Close to Fethard and Cashel

## Brodeen, Fethard, Co. Tipperary E91 RT96

Brought to the market by P F Quirke & Co Ltd is a very rare opportunity to purchase a good residential holding within a kilometre of Fethard on the Cashel road. The farmlands at Brodeen extend to approximately 45.5 acres of good quality lands currently all in grass. There is a two-storey residence on the property which accommodates two bedrooms. Farm buildings include a recently built six-span, double-sided slatted shed with modern specification. There is a three span haybarn and lean-to. The lands are nicely divided, paddocked, fenced and watered, and the aspect is excellent with great views and plenty of timber on the property. Farms like this near Fethard do not come to the market often. We recommend early inspection.