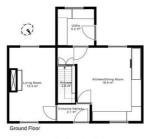

Folios TY12997, TY12999, TY33438

Entrance Hallway 1.19m (3'11") x 2.16m (7'1")

Kitchen/Dining Room 4.77m (15'8") x 4.89m (16'1")

Electric oven, floor and eye level storage, tiles floor

Utility 2.43m (8'0") x 2.44m (8'0")

Washer and dryer, storage units at floor and eye level, access to the rear, tile floor

Living Room 4.76m (15'7") x 3.03m (9'11")

Solid fuel stove, Deceretive stone fireplace, laminated floor.

Upstairs Landing 2.42m (7'11") x 2.08m (6'10")