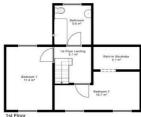

Carpet floor

Bedroom 1 4.9m (16'1") x 3.1m (10'2")

Solid wood floor

Bathroom 2.59m (8'6") x 2.45m (8'0")

Bath, electric shower, tiled floor

Bedroom 2 2.97m (9'9") x 4.92m (16'2")

Carpet floor, Walk-in wardrobe.

Walk-in Wardrobe 1.82m (6'0") x 3.32m (10'11")