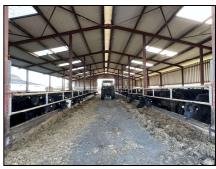

## Brodeen, Fethard, Co. Tipperary E91 RT96

Brought to the market by P F Quirke & Co Ltd is a very rare opportunity to purchase a good residential holding within a kilometre of Fethard on the Cashel road. The farmlands at Brodeen extend to approximately 45.5 acres of good quality lands currently all in grass. There is a two-storey residence on the property which accommodates two bedrooms. Farm buildings include a recently built six-span, double-sided slatted shed with modern specification. There is a three span haybarn and lean-to. The lands are nicely divided, paddocked, fenced and watered, and the aspect is excellent with great views and plenty of timber on the property. Farms like this near Fethard do not come to the market often. We recommend early inspection.