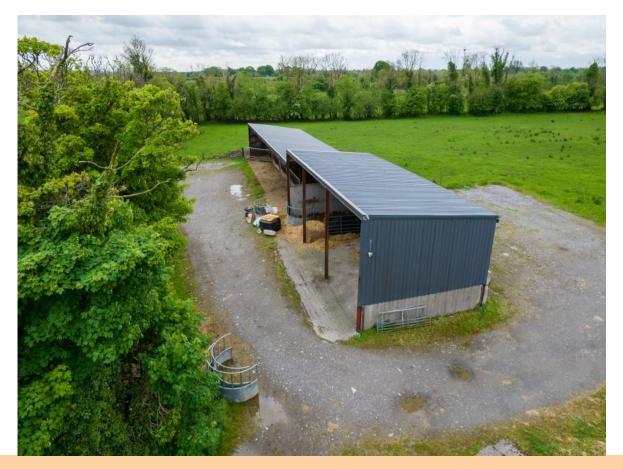

## Price Region: €330,000

Prime parcel of lands comprising c. 47 Acres set out in one lot with extensive range of farm buildings including five bay single shed (4 bays slatted), three bay machinery/hay shed, yard, pen & crush standing thereon. Located on the Galway/Roscommon border and fronting onto the River Suck, the lands are predominantly excellent quality.

C. 47 Acres with Farm Buildings at Cloonadarragh, Ballymoe, Co. Galway.

C. 47 Acres with Farm Buildings at Cloonadarragh, Ballymoe, Co. Galway.

C. 47 Acres with Farm Buildings at Cloonadarragh, Ballymoe, Co. Galway.