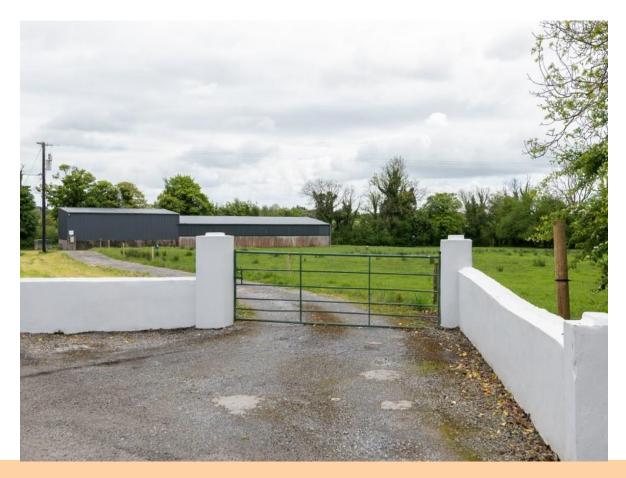

## Price Region: €330,000

Prime parcel of lands comprising c. 47 Acres set out in one lot with extensive range of farm buildings including five bay single shed (4 bays slatted), three bay machinery/hay shed, yard, pen & crush standing thereon. Located on the Galway/Roscommon border and fronting onto the River Suck, the lands are predominantly excellent quality.

C. 47 Acres with Farm Buildings at Cloonadarragh, Ballymoe, Co. Galway.

C. 47 Acres with Farm Buildings at Cloonadarragh, Ballymoe, Co. Galway.

C. 47 Acres with Farm Buildings at Cloonadarragh, Ballymoe, Co. Galway.