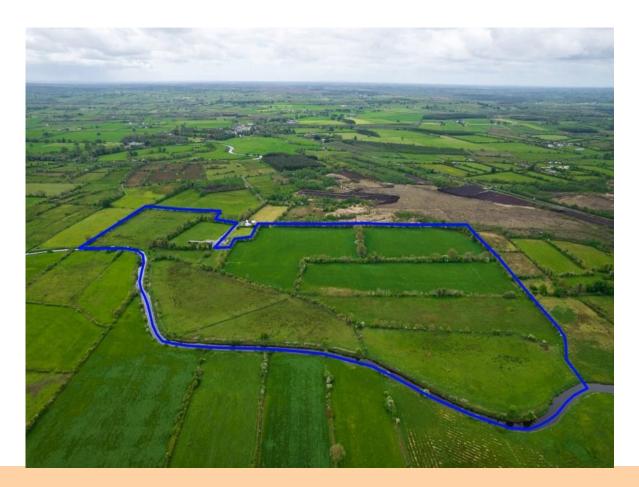

## Price Region: €330,000

Prime parcel of lands comprising c. 47 Acres set out in one lot with extensive range of farm buildings including five bay single shed (4 bays slatted), three bay machinery/hay shed, yard, pen & crush standing thereon. Located on the Galway/Roscommon border and fronting onto the River Suck, the lands are predominantly excellent quality.

C. 47 Acres with Farm Buildings at Cloonadarragh, Ballymoe, Co. Galway.

C. 47 Acres with Farm Buildings at Cloonadarragh, Ballymoe, Co. Galway.

C. 47 Acres with Farm Buildings at Cloonadarragh, Ballymoe, Co. Galway.