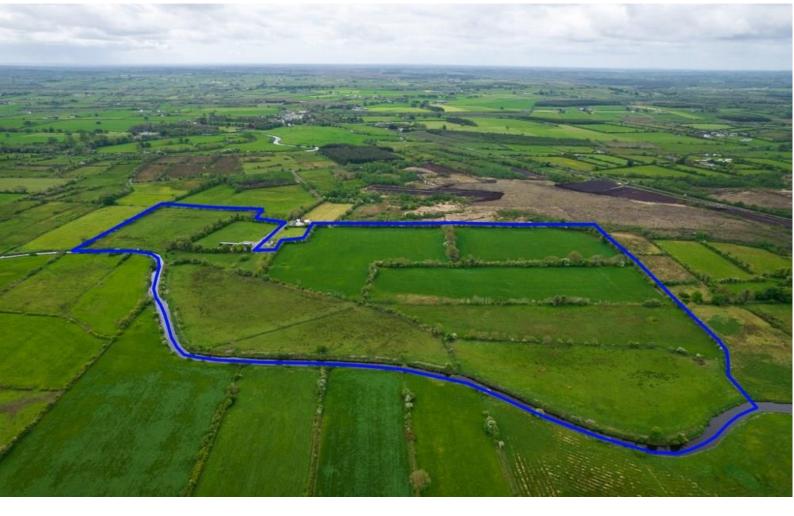

## Price Region: €330,000

Prime parcel of lands comprising c. 47 Acres set out in one lot with extensive range of farm buildings including five bay single shed (4 bays slatted), three bay machinery/hay shed, yard, pen & crush standing thereon. Located on the Galway/Roscommon border and fronting onto the River Suck, the lands are predominantly excellent quality.

C. 47 Acres with Farm Buildings at Cloonadarragh, Ballymoe, Co. Galway.

C. 47 Acres with Farm Buildings at Cloonadarragh, Ballymoe, Co. Galway.

C. 47 Acres with Farm Buildings at Cloonadarragh, Ballymoe, Co. Galway.