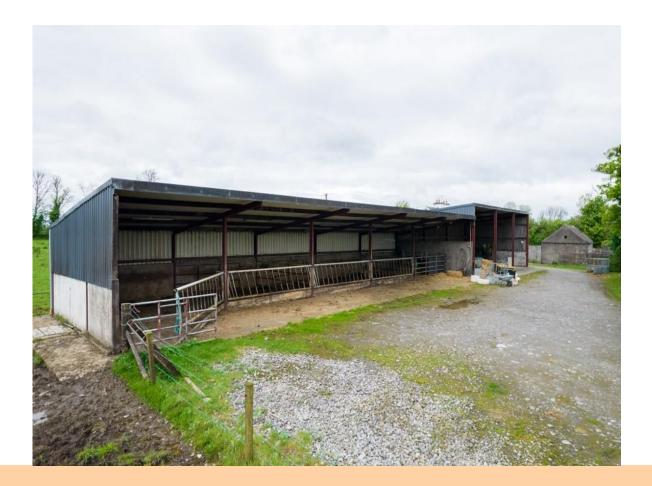

## Price Region: €330,000

Prime parcel of lands comprising c. 47 Acres set out in one lot with extensive range of farm buildings including five bay single shed (4 bays slatted), three bay machinery/hay shed, yard, pen & crush standing thereon. Located on the Galway/Roscommon border and fronting onto the River Suck, the lands are predominantly excellent quality.

C. 47 Acres with Farm Buildings at Cloonadarragh, Ballymoe, Co. Galway.

C. 47 Acres with Farm Buildings at Cloonadarragh, Ballymoe, Co. Galway.

C. 47 Acres with Farm Buildings at Cloonadarragh, Ballymoe, Co. Galway.