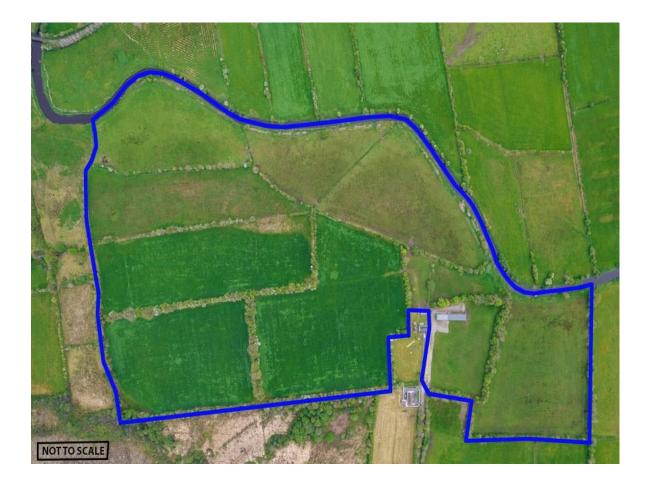

## Price Region: €330,000

Prime parcel of lands comprising c. 47 Acres set out in one lot with extensive range of farm buildings including five bay single shed (4 bays slatted), three bay machinery/hay shed, yard, pen & crush standing thereon. Located on the Galway/Roscommon border and fronting onto the River Suck, the lands are predominantly excellent quality.

C. 47 Acres with Farm Buildings at Cloonadarragh, Ballymoe, Co. Galway.

C. 47 Acres with Farm Buildings at Cloonadarragh, Ballymoe, Co. Galway.

C. 47 Acres with Farm Buildings at Cloonadarragh, Ballymoe, Co. Galway.