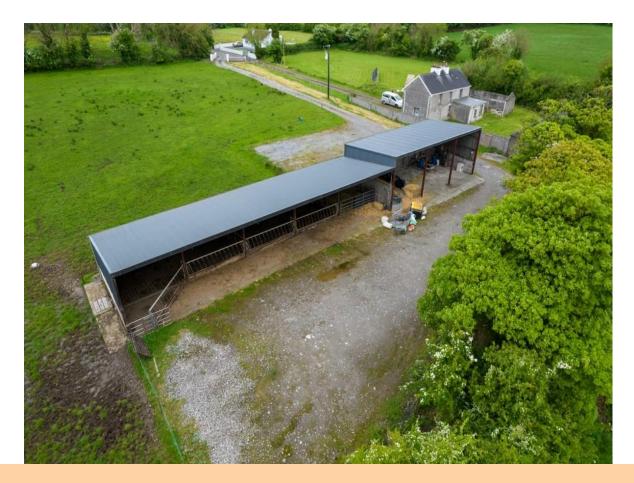

## Price Region: €330,000

Prime parcel of lands comprising c. 47 Acres set out in one lot with extensive range of farm buildings including five bay single shed (4 bays slatted), three bay machinery/hay shed, yard, pen & crush standing thereon. Located on the Galway/Roscommon border and fronting onto the River Suck, the lands are predominantly excellent quality.

C. 47 Acres with Farm Buildings at Cloonadarragh, Ballymoe, Co. Galway.

C. 47 Acres with Farm Buildings at Cloonadarragh, Ballymoe, Co. Galway.

C. 47 Acres with Farm Buildings at Cloonadarragh, Ballymoe, Co. Galway.