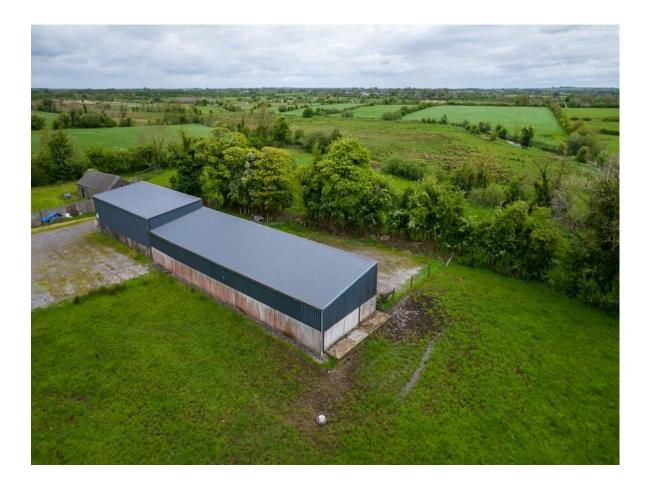

## Price Region: €330,000

Prime parcel of lands comprising c. 47 Acres set out in one lot with extensive range of farm buildings including five bay single shed (4 bays slatted), three bay machinery/hay shed, yard, pen & crush standing thereon. Located on the Galway/Roscommon border and fronting onto the River Suck, the lands are predominantly excellent quality.

C. 47 Acres with Farm Buildings at Cloonadarragh, Ballymoe, Co. Galway.

C. 47 Acres with Farm Buildings at Cloonadarragh, Ballymoe, Co. Galway.

C. 47 Acres with Farm Buildings at Cloonadarragh, Ballymoe, Co. Galway.