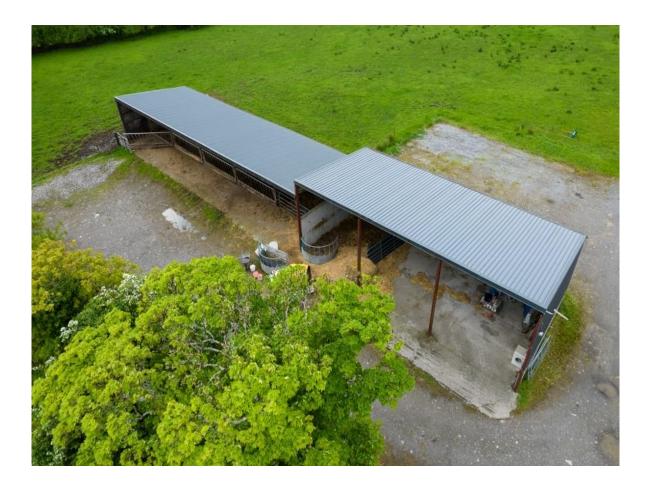

## Price Region: €330,000

Prime parcel of lands comprising c. 47 Acres set out in one lot with extensive range of farm buildings including five bay single shed (4 bays slatted), three bay machinery/hay shed, yard, pen & crush standing thereon. Located on the Galway/Roscommon border and fronting onto the River Suck, the lands are predominantly excellent quality.

C. 47 Acres with Farm Buildings at Cloonadarragh, Ballymoe, Co. Galway.

C. 47 Acres with Farm Buildings at Cloonadarragh, Ballymoe, Co. Galway.

C. 47 Acres with Farm Buildings at Cloonadarragh, Ballymoe, Co. Galway.