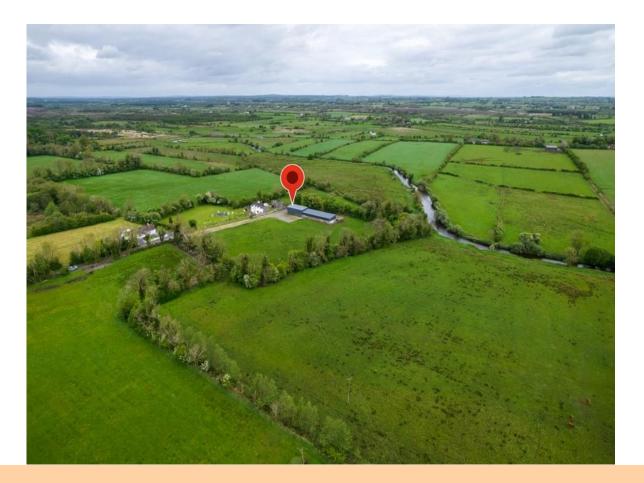

## Price Region: €330,000

Prime parcel of lands comprising c. 47 Acres set out in one lot with extensive range of farm buildings including five bay single shed (4 bays slatted), three bay machinery/hay shed, yard, pen & crush standing thereon. Located on the Galway/Roscommon border and fronting onto the River Suck, the lands are predominantly excellent quality.

C. 47 Acres with Farm Buildings at Cloonadarragh, Ballymoe, Co. Galway.

C. 47 Acres with Farm Buildings at Cloonadarragh, Ballymoe, Co. Galway.

C. 47 Acres with Farm Buildings at Cloonadarragh, Ballymoe, Co. Galway.