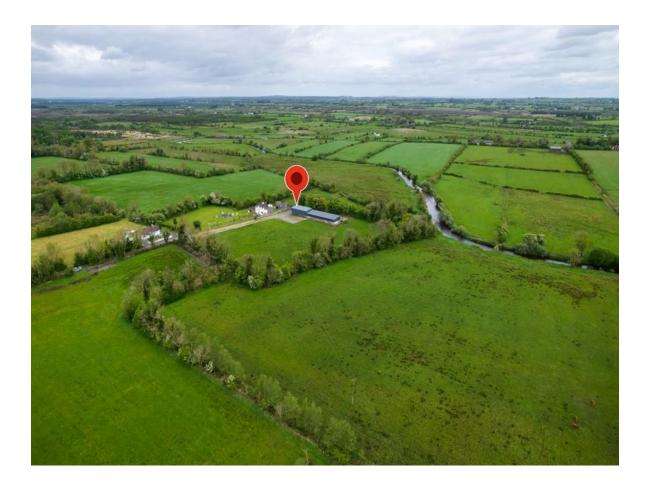

## Price Region: €330,000

Prime parcel of lands comprising c. 47 Acres set out in one lot with extensive range of farm buildings including five bay single shed (4 bays slatted), three bay machinery/hay shed, yard, pen & crush standing thereon. Located on the Galway/Roscommon border and fronting onto the River Suck, the lands are predominantly excellent quality.

C. 47 Acres with Farm Buildings at Cloonadarragh, Ballymoe, Co. Galway.

C. 47 Acres with Farm Buildings at Cloonadarragh, Ballymoe, Co. Galway.

C. 47 Acres with Farm Buildings at Cloonadarragh, Ballymoe, Co. Galway.