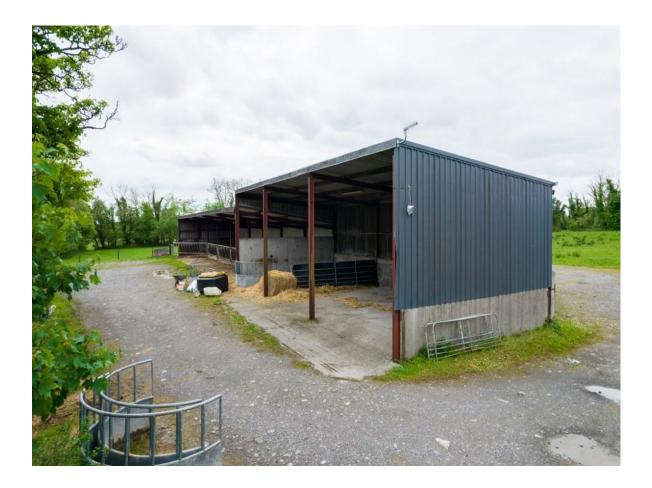

## Price Region: €330,000

Prime parcel of lands comprising c. 47 Acres set out in one lot with extensive range of farm buildings including five bay single shed (4 bays slatted), three bay machinery/hay shed, yard, pen & crush standing thereon. Located on the Galway/Roscommon border and fronting onto the River Suck, the lands are predominantly excellent quality.

C. 47 Acres with Farm Buildings at Cloonadarragh, Ballymoe, Co. Galway.

C. 47 Acres with Farm Buildings at Cloonadarragh, Ballymoe, Co. Galway.

C. 47 Acres with Farm Buildings at Cloonadarragh, Ballymoe, Co. Galway.