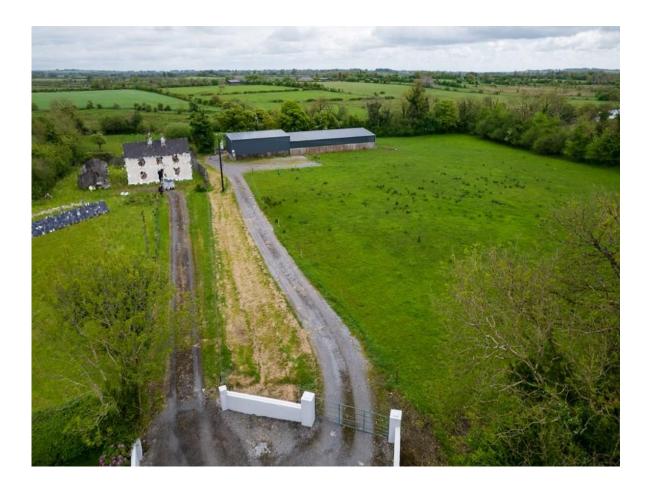

## Price Region: €330,000

Prime parcel of lands comprising c. 47 Acres set out in one lot with extensive range of farm buildings including five bay single shed (4 bays slatted), three bay machinery/hay shed, yard, pen & crush standing thereon. Located on the Galway/Roscommon border and fronting onto the River Suck, the lands are predominantly excellent quality.

C. 47 Acres with Farm Buildings at Cloonadarragh, Ballymoe, Co. Galway.

C. 47 Acres with Farm Buildings at Cloonadarragh, Ballymoe, Co. Galway.

C. 47 Acres with Farm Buildings at Cloonadarragh, Ballymoe, Co. Galway.