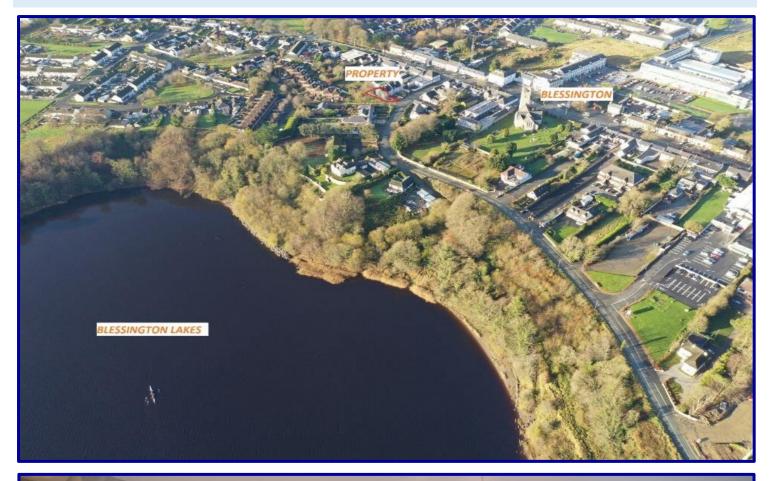

# **LOCATION:**

The property is conveniently located in Blessington Village with Shops, Schools and churches and close to a host of amenities including The Avon Outdoor Pursuit Complex, Tulfarris & Blessington Lakes Golf Clubs and the renowned Russborough House c. 1 mile south of Blessington Village on the banks of the beautiful Blessington Lakes and benefits from the Dublin Bus 65 Bus Route Naas: c. 6 Miles. Dublin: c. 18 Miles. Blessington Village just off the Lake Drive Road in this most scenic location overlooking the Blessington Lakes and within easy commuting distance of Dublin and surrounds.