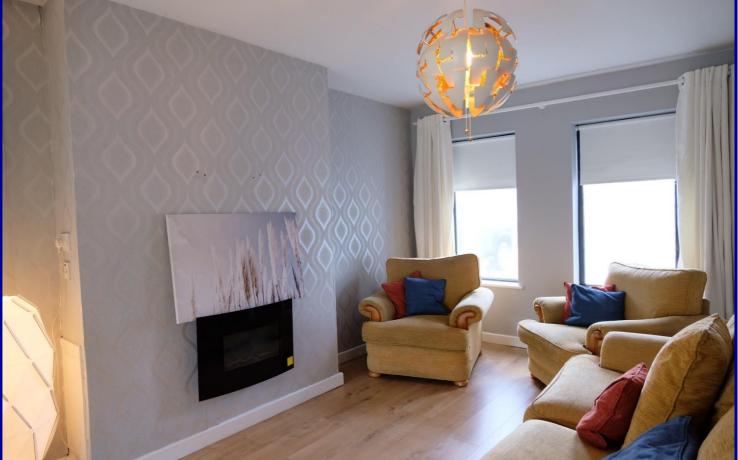

# ACCOMMODATION:

| ENTRANCE HALL           | 1.7m x 4.62m.  | With W.C. off.                                         |
|-------------------------|----------------|--------------------------------------------------------|
| LIVING ROOM             | 4.55m x 2.93m. | With fireplace.                                        |
| KITCHEN/<br>DINING ROOM | 4.77m x 3.55m. | Modern fitted kitchen, tiled floors & doors to garden. |