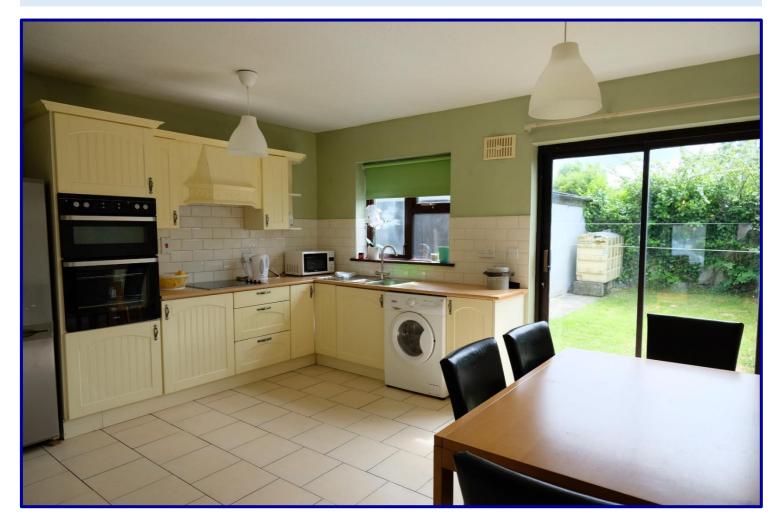

# ACCOMMODATION:

| ENTRANCE HALL           | 1.7m x 4.62m.  | With W.C. off.                                         |
|-------------------------|----------------|--------------------------------------------------------|
| LIVING ROOM             | 4.55m x 2.93m. | With fireplace.                                        |
| KITCHEN/<br>DINING ROOM | 4.77m x 3.55m. | Modern fitted kitchen, tiled floors & doors to garden. |