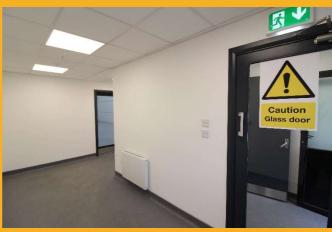

### DESCRIPTION

Mid terrace industrial unit which extends to approximately 188.4 sq.m (2,027 sq ft) with internal eaves height of 7m. The unit comprises office with toilet on the ground floor to the front and warehouse area to the rear. The unit has an additional concrete mezzanine above the office. The property is concrete portal frame construction with precast concrete party walls to full height, a twin skin insulated metal deck roof, incorporating translucent roof lights. The unit features an electric roller shutter door, fire and intruder alarm and three phase electricity. The unit has been recently refurbished with LED lighting throughout, new windows & doors, resurfaced warehouse flooring as well as new office flooring.