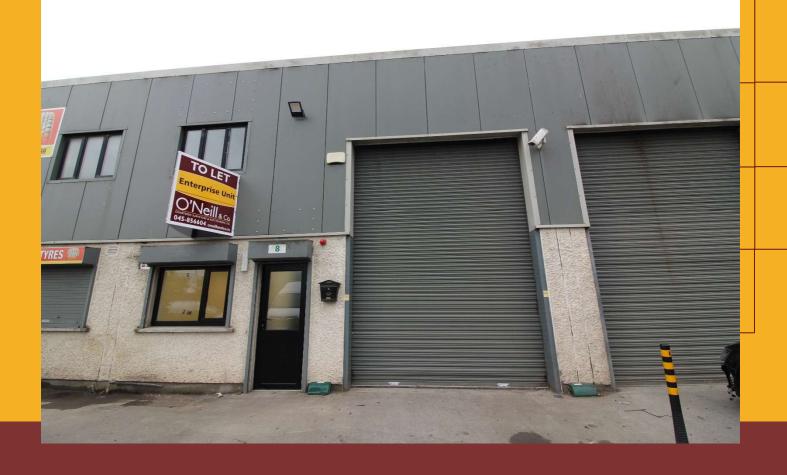

Unit 8 Block 521 Grants Hill Greenogue Business Park Rathcoole Co. Dublin

To Let

2,027 sqft (188.4 sqm)

**Industrial Unit** 

### DESCRIPTION

Mid terrace industrial unit which extends to approximately 188.4 sq.m (2,027 sq ft) with internal eaves height of 7m. The unit comprises office with toilet on the ground floor to the front and warehouse area to the rear. The unit has an additional concrete mezzanine above the office. The property is concrete portal frame construction with precast concrete party walls to full height, a twin skin insulated metal deck roof, incorporating translucent roof lights. The unit features an electric roller shutter door, fire and intruder alarm and three phase electricity. The unit has been recently refurbished with LED lighting throughout, new windows & doors, resurfaced warehouse flooring as well as new office flooring.