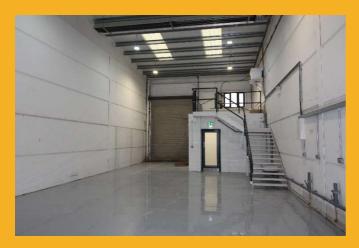

### DESCRIPTION

Mid terrace industrial unit which extends to approximately 188.4 sq.m (2,027 sq ft) with internal eaves height of 7m. The unit comprises office with toilet on the ground floor to the front and warehouse area to the rear. The unit has an additional concrete mezzanine above the office. The property is concrete portal frame construction with precast concrete party walls to full height, a twin skin insulated metal deck roof, incorporating translucent roof lights. The unit features an electric roller shutter door, fire and intruder alarm and three phase electricity. The unit has been recently refurbished with LED lighting throughout, new windows & doors, resurfaced warehouse flooring as well as new office flooring.

# ACCOMMODATION Sq.m. (Sq.ft.)

Measurement Application - Gross External (GEA)

| Warehouse | 140 / 1,507            |
|-----------|------------------------|
| GF Office | 24.2 / 260             |
| Mezzanine | 24.2 / 260             |
| Total:    | 188.4 sqm (2,027 sqft) |