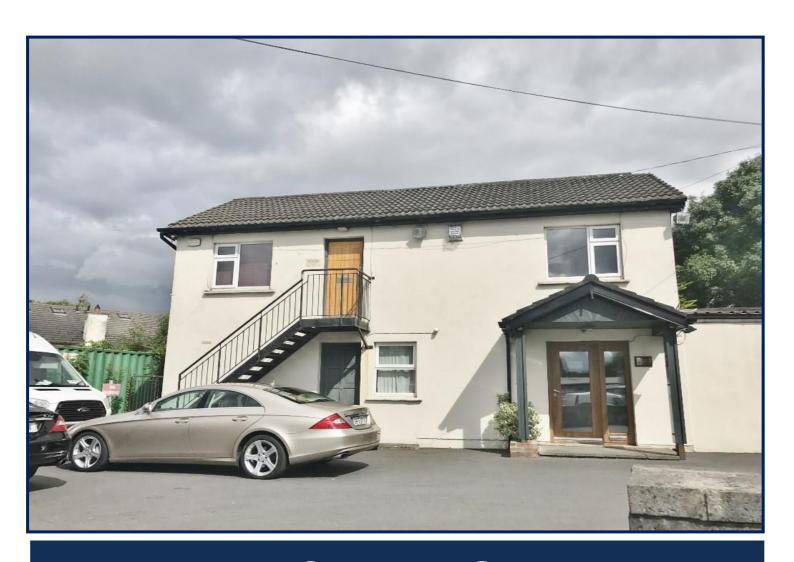

## OFFICE SUITE C. 56.6 SQ M/ 609 SQ FT, DEANSTOWN, OFF OLD RIVER ROAD,

#### **DESCRIPTION:**

Modern own door first floor office suite extending to c. 56.6 sq. m./ 609 sq. ft. laid out in two open plan offices, canteen, toilet. The property is fitted to a high quality throughout.