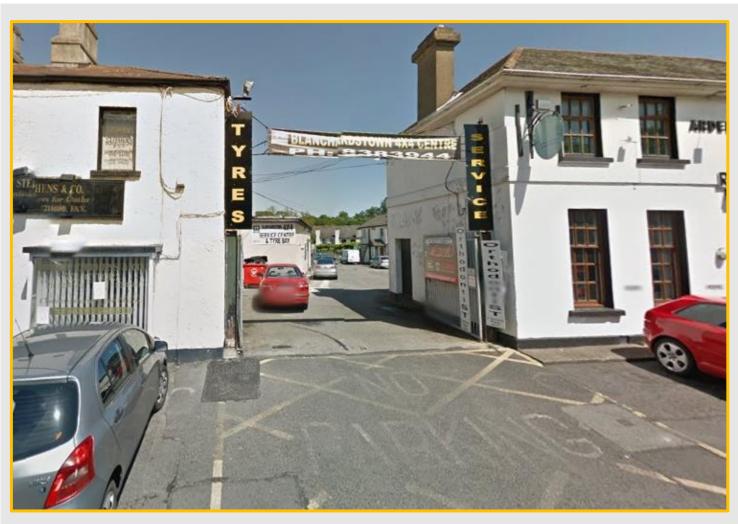

#### LOCATION:

Situated in a high profile location off the Old River Road just off the main thoroughfare of Blanchardstown Village. Blanchardstown Main Street is situated just off the M50/ N3 interchange and is within minutes of Blanchardstown Shopping Centre. Other occupiers in the vicinity include Dr. Harry Kearns, Blanchardstown 4x4 Service, Ulster Bank, Supervalu, Axa Insurance, to name a few. Dublin City Centre c. 10 km. Blanchardstown Shopping Centre c. 2.3 km. Dublin Airport c. 13km.