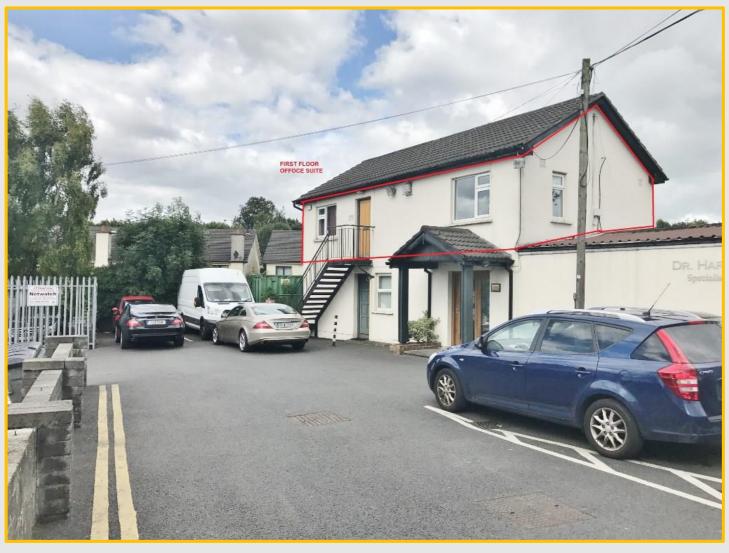

#### **DESCRIPTION:**

Modern own door first floor office suite extending to c. 56.6 sq. m./ 609 sq. ft. laid out in two open plan offices, canteen, toilet. The property is fitted to a high quality throughout.