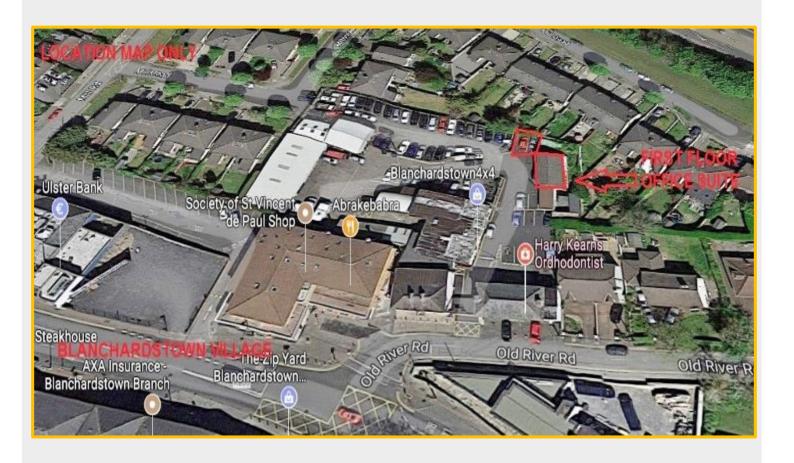

#### LOCATION:

Situated in a high profile location off the Old River Road just off the main thoroughfare of Blanchardstown Village. Blanchardstown Main Street is situated just off the M50/ N3 interchange and is within minutes of Blanchardstown Shopping Centre. Other occupiers in the vicinity include Dr. Harry Kearns, Blanchardstown 4x4 Service, Ulster Bank, Supervalu, Axa Insurance, to name a few. Dublin City Centre c. 10 km. Blanchardstown Shopping Centre c. 2.3 km. Dublin Airport c. 13km.