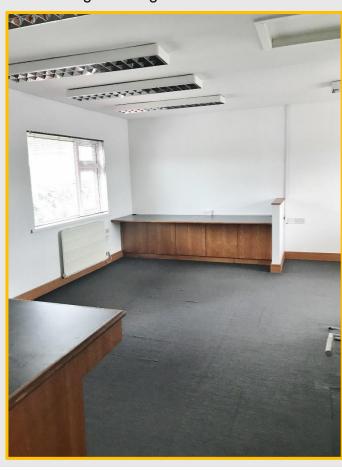

#### **DESCRIPTION:**

Modern own door first floor office suite extending to c. 56.6 sq. m./ 609 sq. ft. laid out in two open plan offices, canteen, toilet. The property is fitted to a high quality throughout.

#### **ACCOMMODATION:**

**Entrance Hall:** Tile flooring.

**Toilet:** WC, WHB, tiled flooring.

Office 1: Carpet flooring.

Office 2: Carpet flooring.

**Canteen:** Fitted units.