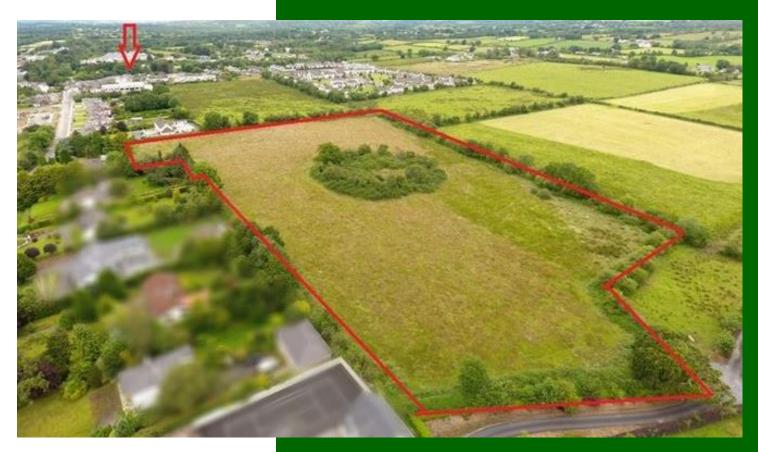

## Tullow, Newport, Co. Tipperary

**Price on Application** 

For Sale by Public and Online Auction 2nd of August 2023 at 3pm in our Limerick City auction rooms.

Prime Lands extending to circa 10.3 acres.

These lands are situated on the outskirts of Newport within easy reach of a wide range of amenities. Excellent investment opportunity with great future potential.

## **Features:**

- Prime agricultural land
- Walking distance to all amenities
- These lands were zoned previously
- Excellent investment opportunity
- Good road frontage

<