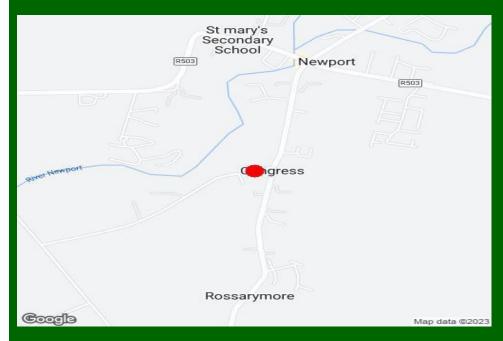

## **Property Directions:**

Travelling from Limerick proceed into The Square in Newport Town and turn right, pass the Co-op store and proceed for 500 metres. Lands are located on the left hand side. GVM sign thereon.