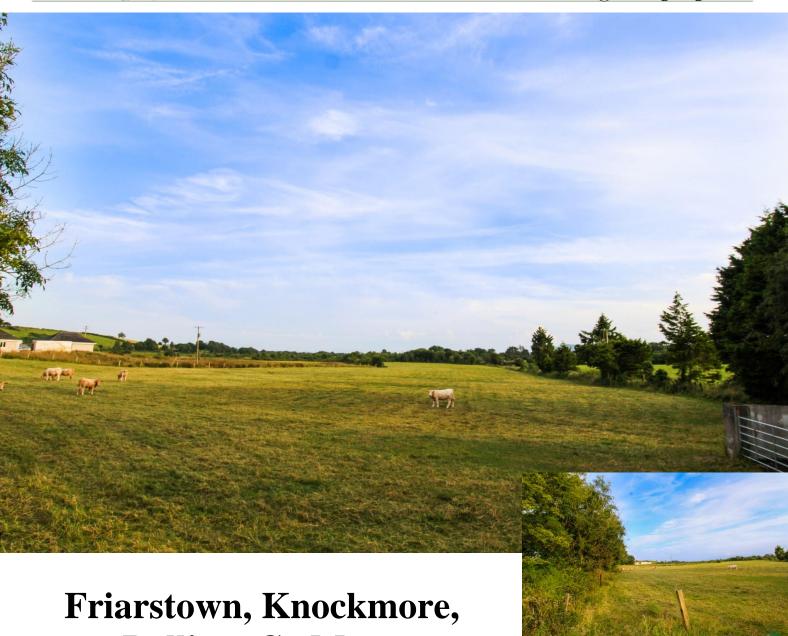

## Ballina, Co.Mayo

Circa 9.5 Acres of Land with Site Potential, located outside of Ballina

**Price €90,000** 

Circa 9.5 acres of land situated within a five minute drive to Knockmore village. The land is situated in a convenient location which is just ten minutes from Ballina town and fifteen minutes from Foxford town.

Located on the land is a handing facility which is in good condition. The land has water and power connected. This parcel of land would make an ideal addition to any farmer in a wide radius as this quality of land is rarely found in this area