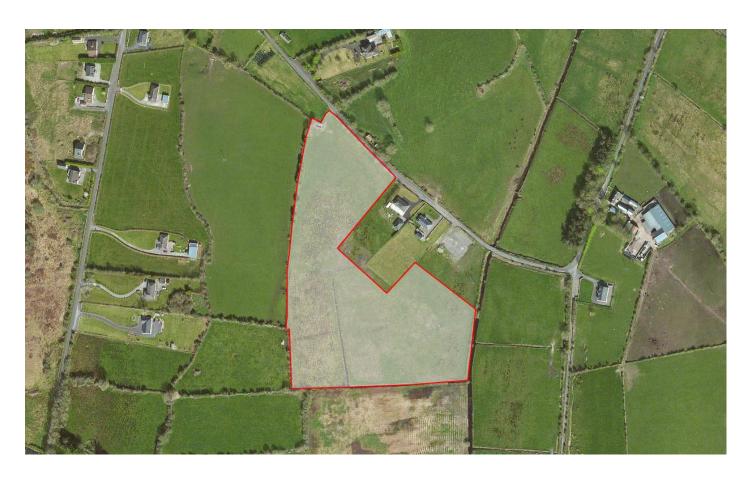

## Ballina, Co.Mayo

Circa 9.5 Acres of Land with Site Potential, located outside of Ballina

**Price €90,000** 

Circa 9.5 acres of land situated within a five minute drive to Knockmore village. The land is situated in a convenient location which is just ten minutes from Ballina town and fifteen minutes from Foxford town.

- Site potential.
- Quiet but convenient location.
  - Folio MY15842F.

These particulars are issued by Fox & Gallagher Ltd., on the understanding that any negotiations respecting the properties mentioned are conducted through them. Every care is taken in preparing particulars but the firm do not accept any liability for any inaccuracy in the particulars and the terms of the properties referred to or any expense incurred in visiting same should it prove to be unsuitable or to have been let, sold or withdrawn. Nothing in this brochure should be construed as constituting an offer, acceptance or contract or any part thereof. Prospective purchasers are advised to take professional advice to confirm the condition and detailed description of every aspect of the property.