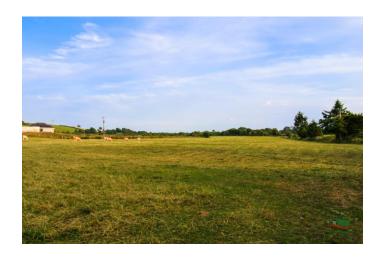

## Ballina, Co.Mayo

Circa 9.5 Acres of Land with Site Potential, located outside of Ballina

**Price €90,000** 

Circa 9.5 acres of land situated within a five minute drive to Knockmore village. The land is situated in a convenient location which is just ten minutes from Ballina town and fifteen minutes from Foxford town.

Located on the land is a handing facility which is in good condition. The land has water and power connected. This parcel of land would make an ideal addition to any farmer in a wide radius as this quality of land is rarely found in this area