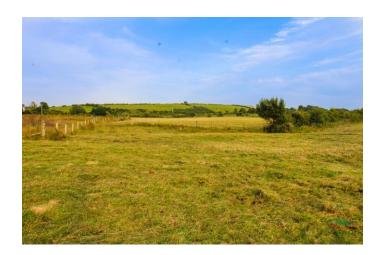

## Ballina, Co.Mayo

Circa 9.5 Acres of Land with Site Potential, located outside of Ballina

**Price €90,000** 

Circa 9.5 acres of land situated within a five minute drive to Knockmore village. The land is situated in a convenient location which is just ten minutes from Ballina town and fifteen minutes from Foxford town.

Located on the land is a handing facility which is in good condition. The land has water and power connected. This parcel of land would make an ideal addition to any farmer in a wide radius as this quality of land is rarely found in this area