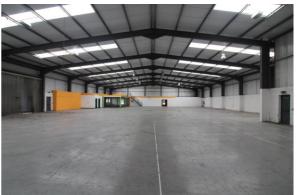

#### **Description**

The property comprises a detached storage facility which includes offices and staff facilities, with external hard-standing yard for loading/unloading and car parking. The warehouse is a steel portal frame construction with block infill walls to approximately 2.5m and architectural cladding to the remaining wall section. The roof is a double skin metal deck roof incorporating translucent roof lights and has the benefit of a clear internal height of approximately 6 m. The warehouse has a concrete floated floor, has the benefit of sodium bulb lighting and is accessed via one grade door. The property occupies a prominent position within the park along the main thoroughfare. The office section is situated on the ground floor with frontage to the main estate road, the offices have plastered and painted walls, with a mix of PVC and Aluminium frame windows with security shutters and doors as well as an intruder alarm system.