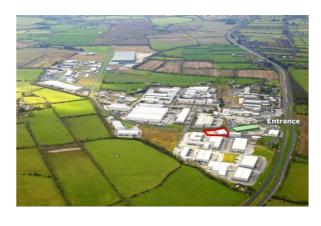

#### Location

The subject property is situated in Naas Enterprise Park, just off the M7 motorway at Junction 10 Naas South, on the southern side of the R445 from Naas to Newbridge.