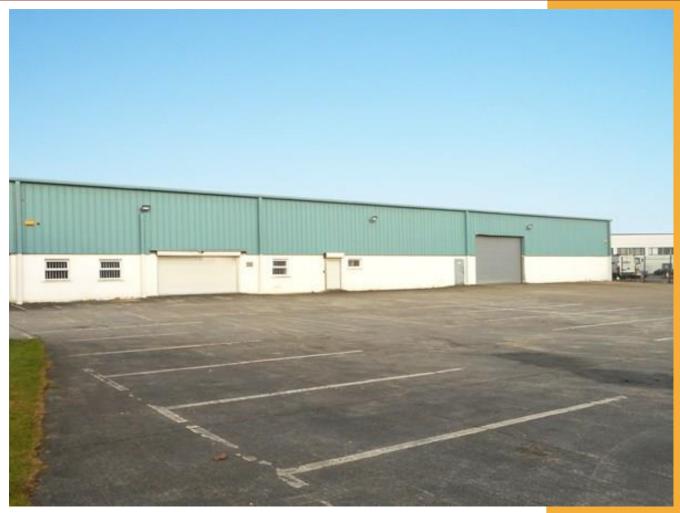

### No 3, Lime Drive, Naas Enterprise Park, Naas, Co. Kildare

- Excellent location just off the M7 motorway at Junction 10 Naas South
- Detached industrial unit with offices
- Large car parking access to front
- Warehouse area 1,125 Sqm (12,109 Sqft)
- Sub mezzanine & Ground Floor Office 255 Sqm (2,745 Sqft)
- Adjoining Jaguar/ Land Rover showrooms

#### **Description**

The property comprises a detached storage facility which includes offices and staff facilities, with external hard-standing yard for loading/unloading and car parking. The warehouse is a steel portal frame construction with block infill walls to approximately 2.5m and architectural cladding to the remaining wall section. The roof is a double skin metal deck roof incorporating translucent roof lights and has the benefit of a clear internal height of approximately 6 m. The warehouse has a concrete floated floor, has the benefit of sodium bulb lighting and is accessed via one grade door. The property occupies a prominent position within the park along the main thoroughfare. The office section is situated on the ground floor with frontage to the main estate road, the offices have plastered and painted walls, with a mix of PVC and Aluminium frame windows with security shutters and doors as well as an intruder alarm system.